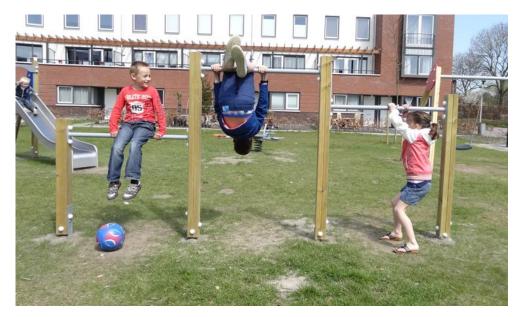

## **Turning Bars**

Hold on to the bar with both your hands, push forward and over your go! Suddenly you are upside down looking at the world from a different perspective. Test your strength and dexterity together with your friends, the more bars the more activity.