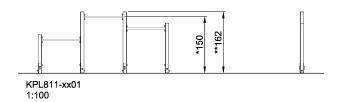

Product Line Traditional Play

Category Balancing & movement

Age group 4 - 12

Max. fall height (CM) 150

Total height (CM) 162

Safety Zone 18 m2

SUR-FACE

\* = Highest designated play surface. \*\* = Total height of product.