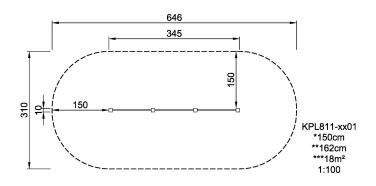

Product Line Traditional Play

Category Balancing & movement

Age group 4 - 12

Max. fall height (CM) 150

Total height (CM) 162

Safety Zone 18 m2

SUR-FACE

\* = Highest designated play surface. \*\* = Total height of product.