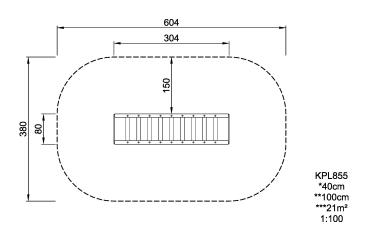

Product Line Traditional Play

Category Balancing & movement

Age group 6 - 12

Max. fall height (CM) 40

Total height (CM) 100

Safety Zone 21 m2

SUR-FACE

\* = Highest designated play surface. \*\* = Total height of product.