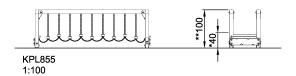

Product Line Traditional Play

Category Balancing & movement

Age group 6 - 12

Max. fall height (CM) 40

Total height (CM) 100

Safety Zone 21 m2

SUR-FACE

\* = Highest designated play surface. \*\* = Total height of product.