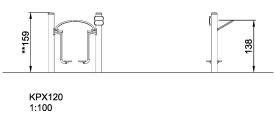

| Product Line            | Outdoor Fitness  |  |
|-------------------------|------------------|--|
| Category                | Circuit Training |  |
| Age group               | 13+              |  |
| Max. fall height (CM)80 |                  |  |
| Total height (CM)       | 159              |  |
| Safety Zone             | 17.9 m2          |  |

Ľ

SUR- IN-FACE GROU.

1:100

\* = Highest designated play surface. \*\* = Total height of product.

| Weight/heaviest parts     | kg.    | Installation (Manpower) | 1 Persons |
|---------------------------|--------|-------------------------|-----------|
| Concrete required         | NaN m3 | Installation (Hours)    | 4 Hours   |
| Foundation amount/footing | NaN    | Excavation              | NaN m3    |