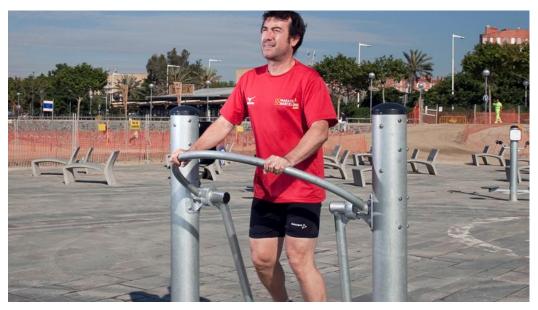

## KPX120 Free Runner

Aerobic workout and resistance training can help maintain good level of overall health and fitness. The equipment is available with hot dipped galvanized surface treatment and optional powder coated top layer in silver grey color RAL9007. If requested a curved roof can be added to the center pole.