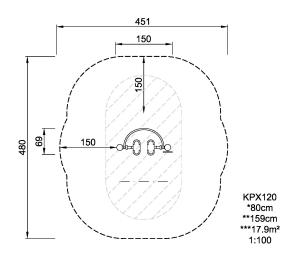

| Product Line            | Outdoor Fitness  |  |
|-------------------------|------------------|--|
| Category                | Circuit Training |  |
| Age group               | 13+              |  |
| Max. fall height (CM)80 |                  |  |
| Total height (CM)       | 159              |  |
| Safety Zone             | 17.9 m2          |  |

Ľ

SUR- IN-FACE GROU.

1:100

\* = Highest designated play surface. \*\* = Total height of product.

| Weight/heaviest parts     | kg.    | Installation (Manpower) | 1 Persons |
|---------------------------|--------|-------------------------|-----------|
| Concrete required         | NaN m3 | Installation (Hours)    | 4 Hours   |
| Foundation amount/footing | NaN    | Excavation              | NaN m3    |