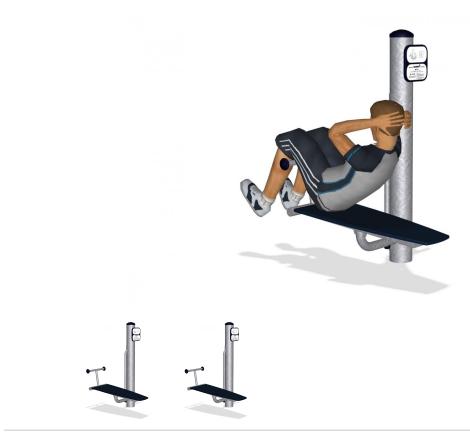

## KPX121 Sit up bench

By doing this exercise, you may be able to improve your posture and prevent back problems. The equipment is available with hot dipped galvanized surface treatment and optional powder coated top layer in silver grey color RAL9007. If requested a curved roof can be added to the center pole.