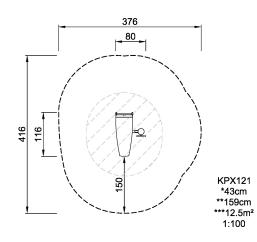

| Product Line            | Outdoor Fitness  |  |  |
|-------------------------|------------------|--|--|
| Category                | Circuit Training |  |  |
| Age group               | e group 13+      |  |  |
| Max. fall height (CM)43 |                  |  |  |
| Total height (CM)       | 159              |  |  |
| Safety Zone             | 12.5 m2          |  |  |

Ĩ

SUR- IN-FACE GROU.

\* = Highest designated play surface. \*\* = Total height of product.

| Weight/heaviest parts     | kg.    | Installation (Manpower) | 1 Persons |
|---------------------------|--------|-------------------------|-----------|
| Concrete required         | NaN m3 | Installation (Hours)    | 2 Hours   |
| Foundation amount/footing | NaN    | Excavation              | NaN m3    |