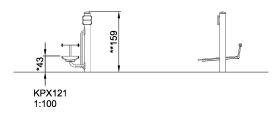

| Product Line            | Outdoor Fitness  |  |  |
|-------------------------|------------------|--|--|
| Category                | Circuit Training |  |  |
| Age group               | e group 13+      |  |  |
| Max. fall height (CM)43 |                  |  |  |
| Total height (CM)       | 159              |  |  |
| Safety Zone             | 12.5 m2          |  |  |

Ĩ

SUR- IN-FACE GROU.

\* = Highest designated play surface. \*\* = Total height of product.

| Weight/heaviest parts     | kg.    | Installation (Manpower) | 1 Persons |
|---------------------------|--------|-------------------------|-----------|
| Concrete required         | NaN m3 | Installation (Hours)    | 2 Hours   |
| Foundation amount/footing | NaN    | Excavation              | NaN m3    |