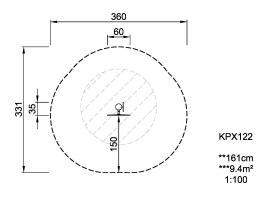

**Product Line** Outdoor Fitness

**Category** Circuit Training

Age group 13+
Total height (CM)161

Safety Zone 9.4 m2

SUR- IN-FACE GROU.

\* = Highest designated play surface. \*\* = Total height of product.