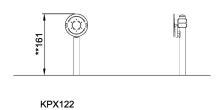

## KPX122 Flex Wheel

Improve torso strength and mobility -consequently getting better posture. The equipment is available with hot dipped galvanized surface treatment and optional powder coated top layer in silver grey color RAL9007. If requested a curved roof can be added to the center pole.

**Product Line** Outdoor Fitness

**Category** Circuit Training

Age group 13+
Total height (CM)161

Safety Zone 9.4 m2

SUR- IN-FACE GROU.

\* = Highest designated play surface. \*\* = Total height of product.