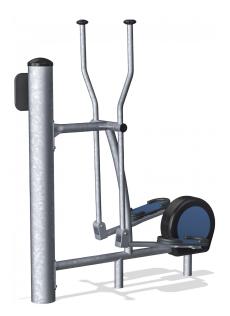

## **Cross Trainer**

The Cross Trainer is perfect for those looking to improve their fitness. During the workout you will experience a mild resistance only, making it easy on knees and joints while still providing an optimal exercise for people to improve their personal fitness. The equipment is available with hot dipped galvanized surface treatment and optional powder coated top layer in silver grey color RAL9007. If requested a curved roof can be added to the center pole.