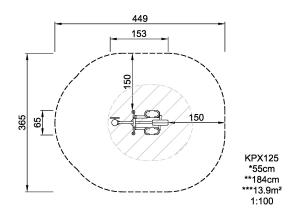

| <b>Product Line</b>     | Outdoor Fitness  |
|-------------------------|------------------|
| Category                | Circuit Training |
| Age group               | 13+              |
| Max. fall height (CM)55 |                  |
| Total height (CM)       | 184              |
| Safety Zone             | 13.1 m2          |

SUR-FACE IN-GROU.

\* = Highest designated play surface. \*\* = Total height of product.

Weight/heaviest partskg.Installation (Manpower)1 PersonsConcrete requiredNaN m3Installation (Hours)3 HoursFoundation amount/footingNaNExcavationNaN m3