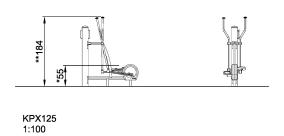

| <b>Product Line</b>     | Outdoor Fitness  |
|-------------------------|------------------|
| Category                | Circuit Training |
| Age group               | 13+              |
| Max. fall height (CM)55 |                  |
| Total height (CM)       | 184              |
| Safety Zone             | 13.1 m2          |

SUR-FACE IN-GROU.

\* = Highest designated play surface. \*\* = Total height of product.

Weight/heaviest partskg.Installation (Manpower)1 PersonsConcrete requiredNaN m3Installation (Hours)3 HoursFoundation amount/footingNaNExcavationNaN m3