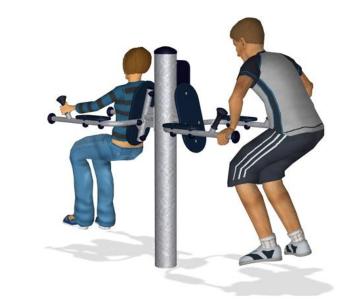

## KPX126 Push up bars

This strength-building exercise will help you strengthen the muscles of your shoulders, chest, upper back and Triceps. The equipment is available with hot dipped galvanized surface treatment and optional powder coated top layer in silver grey color RAL9007. If requested a curved roof can be added to the center pole.