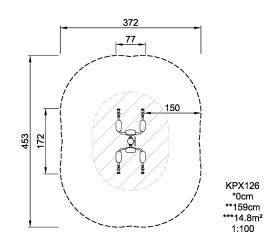

| Product Line         | Outdoor Fitness  |  |  |
|----------------------|------------------|--|--|
| Category             | Circuit Training |  |  |
| Age group            | 13+              |  |  |
| Total height (CM)159 |                  |  |  |
| Safety Zone          | 14.8 m2          |  |  |

\* = Highest designated play surface. \*\* = Total height of product.

| Weight/heaviest parts     | kg.    | Installation (Manpower) | 1 Persons |
|---------------------------|--------|-------------------------|-----------|
| Concrete required         | NaN m3 | Installation (Hours)    | 3 Hours   |
| Foundation amount/footing | NaN    | Excavation              | NaN m3    |