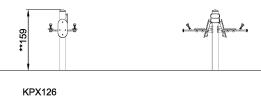

## KPX126 Push up bars

This strength-building exercise will help you strengthen the muscles of your shoulders, chest, upper back and Triceps. The equipment is available with hot dipped galvanized surface treatment and optional powder coated top layer in silver grey color RAL9007. If requested a curved roof can be added to the center pole.

| Product Line         | Outdoor Fitness  |  |  |
|----------------------|------------------|--|--|
| Category             | Circuit Training |  |  |
| Age group            | 13+              |  |  |
| Total height (CM)159 |                  |  |  |
| Safety Zone          | 14.8 m2          |  |  |

\* = Highest designated play surface. \*\* = Total height of product.

| Weight/heaviest parts     | kg.    | Installation (Manpower) | 1 Persons |
|---------------------------|--------|-------------------------|-----------|
| Concrete required         | NaN m3 | Installation (Hours)    | 3 Hours   |
| Foundation amount/footing | NaN    | Excavation              | NaN m3    |