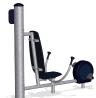

## **Power Bike**

The Power Bike is an excellent way to improve your cardiovascular fitness. Furthermore, it goes easy on knees and joints, making it ideal for everyone while still offering an exercise. The intensity of the exercise is defined entirely by yourself, as the Power Bike itself offers no resistance. It can suit both those looking for a warm-up as they get ready for further exercise on other equipment and those looking for a full aerobic workout. Improved cardiovascular fitness gives you increased energy and a better health. The equipment is available with hot dipped galvanized surface treatment and optional powder coated top layer in silver grey color RAL9007. If requested a curved roof can be added to the center pole.