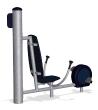

## **Power Bike**

The Power Bike is an excellent way to improve your cardiovascular fitness. Furthermore, it goes easy on knees and joints, making it ideal for everyone while still offering an exercise. The intensity of the exercise is defined entirely by yourself, as the Power Bike itself offers no resistance. It can suit both those looking for a warm-up as they get ready for further exercise on other equipment and those looking for a full aerobic workout. Improved cardiovascular fitness gives you increased energy and a better health. The equipment is available with hot dipped galvanized surface treatment and optional powder coated top layer in silver grey color RAL9007. If requested a curved roof can be added to the center pole.