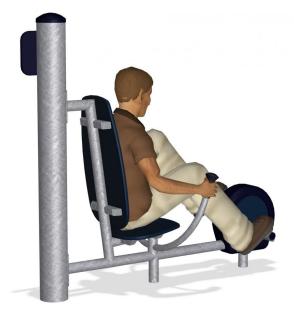

## **Power Bike**

The Power Bike is an excellent way to improve your cardiovascular fitness. Furthermore, it goes easy on knees and joints, making it ideal for everyone while still offering an exercise. The intensity of the exercise is defined entirely by yourself, as the Power Bike itself offers no resistance. It can suit both those looking for a warm-up as they get ready for further exercise on other equipment and those looking for a full aerobic workout. Improved cardiovascular fitness gives you increased energy and a better health. The equipment is available with hot dipped galvanized surface treatment and optional powder coated top layer in silver grey color RAL9007. If requested a curved roof can be added to the center pole.