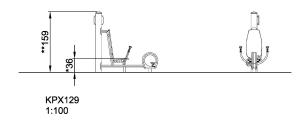

| Product Line            | Outdoor Fitness  |
|-------------------------|------------------|
| Category                | Circuit Training |
| Age group               | 13+              |
| Max. fall height (CM)36 |                  |
| Total height (CM)       | 159              |
| Safety Zone             | 13.6 m2          |

SUR-FACE

IN-GROU.

\* = Highest designated play surface. \*\* = Total height of product.

Weight/heaviest partskg.Installation (Manpower)1 PersonsConcrete requiredNaN m3Installation (Hours)3 HoursFoundation amount/footingNaNExcavationNaN m3