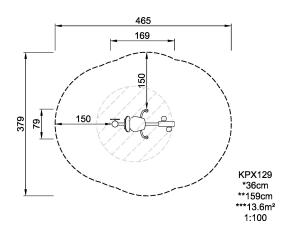

| Product Line            | Outdoor Fitness  |
|-------------------------|------------------|
| Category                | Circuit Training |
| Age group               | 13+              |
| Max. fall height (CM)36 |                  |
| Total height (CM)       | 159              |
| Safety Zone             | 13.6 m2          |