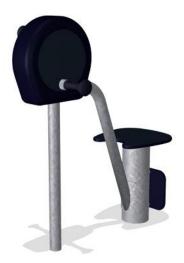

## Hand bike

The Hand Bike is an excellent way to improve your cardiovascular fitness and this one is designed especially accessible for people with physical disabilities. The Hand Bike can suit both those looking for a warm-up, as they get ready for further exercise on other equipment, and those looking for a full aerobic workout. Improved cardiovascular fitness gives you increased energy and a better health. The Hand Bike was designed in a way that wheelchair users can easily do the exercise from the open side of the Hand Bike. The handles are at the correct height and offer multiple grips.