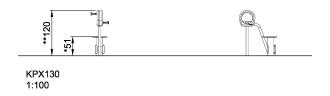

## KPX130

| <b>Product Line</b>     | Outdoor Fitness  |
|-------------------------|------------------|
| Category                | Circuit Training |
| Age group               | 13+              |
| Max. fall height (CM)51 |                  |
| Total height (CM)       | 120              |
| Safety Zone             | 11 m2            |