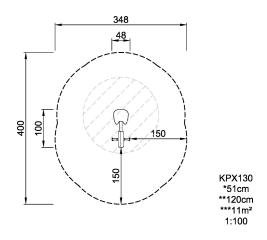

## KPX130

| <b>Product Line</b>     | Outdoor Fitness  |
|-------------------------|------------------|
| Category                | Circuit Training |
| Age group               | 13+              |
| Max. fall height (CM)51 |                  |
| Total height (CM)       | 120              |
| Safety Zone             | 11 m2            |

SUR- IN-FACE GROU.

\* = Highest designated play surface. \*\* = Total height of product.

Weight/heaviest partskg.Installation (Manpower)1 PersonsConcrete requiredNaN m3Installation (Hours)2 HoursFoundation amount/footingNaNExcavationNaN m3