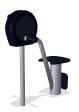

## Hand bike

The Hand Bike is an excellent way to improve your cardiovascular fitness and this one is designed especially accessible for people with physical disabilities. The Hand Bike can suit both those looking for a warm-up, as they get ready for further exercise on other equipment, and those looking for a full aerobic workout. Improved cardiovascular fitness gives you increased energy and a better health. The Hand Bike was designed in a way that wheelchair users can easily do the exercise from the open side of the Hand Bike. The handles are at the correct height and offer multiple grips.