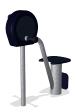

## Hand bike

The Hand Bike is an excellent way to improve your cardiovascular fitness and this one is designed especially accessible for people with physical disabilities. The Hand Bike can suit both those looking for a warm-up, as they get ready for further exercise on other equipment, and those looking for a full aerobic workout. Improved cardiovascular fitness gives you increased energy and a better health. The Hand Bike was designed in a way that wheelchair users can easily do the exercise from the open side of the Hand Bike. The handles are at the correct height and offer multiple grips.