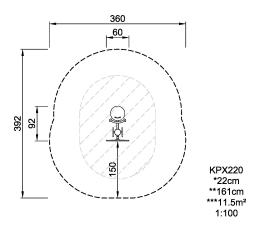

| <b>Product Line</b>     | Outdoor Fitness  |
|-------------------------|------------------|
| Category                | Circuit Training |
| Age group               | 13+              |
| Max. fall height (CM)22 |                  |
| Total height (CM)       | 161              |
| Safety Zone             | 11.5 m2          |