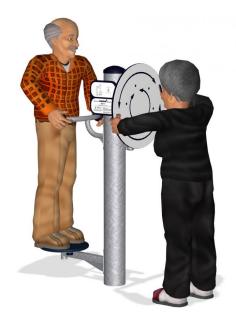

## Flex Wheel - Body Flexer

Improve torso strength and mobility -consequently getting better posture. Core strength is related to better body posture and lower back pain prevention. The equipment is available with hot dipped galvanized surface treatment and optional powder coated top layer in silver grey color RAL9007. If requested a curved roof can be added to the center pole.

| <b>Product Line</b>     | Outdoor Fitness  |
|-------------------------|------------------|
| Category                | Circuit Training |
| Age group               | 13+              |
| Max. fall height (CM)22 |                  |
| Total height (CM)       | 161              |
| Safety Zone             | 11.5 m2          |