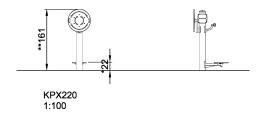

SUR-FACE

IN-GROU.

\* = Highest designated play surface. \*\* = Total height of product.

Weight/heaviest partskg.Installation (Manpower)1 PersonsConcrete requiredNaN m3Installation (Hours)3 HoursFoundation amount/footingNaNExcavationNaN m3