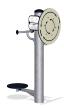

## Flex Wheel - Body Flexer

Improve torso strength and mobility -consequently getting better posture. Core strength is related to better body posture and lower back pain prevention. The equipment is available with hot dipped galvanized surface treatment and optional powder coated top layer in silver grey color RAL9007. If requested a curved roof can be added to the center pole.

| <b>Product Line</b>     | Outdoor Fitness  |
|-------------------------|------------------|
| Category                | Circuit Training |
| Age group               | 13+              |
| Max. fall height (CM)22 |                  |
| Total height (CM)       | 161              |
| Safety Zone             | 11.5 m2          |