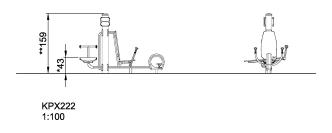

## KPX222 Sit up bench - Power Bike

The Sit Up Bench provides a comfortable place to perform a known exercise to the fullest. We've tilted it slightly backwards and provided a supporting arm to help you maintain the optimal position during the exercise. The Power Bike is perfect if you are looking to improve your fitness and health. It offers no resistance which allows you to personally define the intensity of the exercise. The equipment is available with hot dipped galvanized surface treatment and optional powder coated top layer in silver grey color RAL9007. If requested a curved roof can be added to the center pole. Product LineOutdoor FitnessCategoryCircuit TrainingAge group13+Max. fall height (CW)139Total height (CM)159Safety Zone17.6 m2

\* = Highest designated play surface. \*\* = Total height of product.

| Weight/heaviest parts     | kg.    | Installation (Manpower) | 1 Persons |
|---------------------------|--------|-------------------------|-----------|
| Concrete required         | NaN m3 | Installation (Hours)    | 3 Hours   |
| Foundation amount/footing | NaN    | Excavation              | NaN m3    |