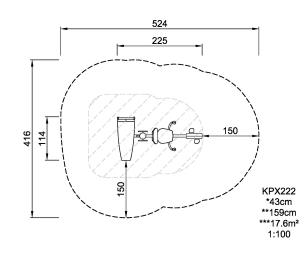

## KPX222 Sit up bench - Power Bike

The Sit Up Bench provides a comfortable place to perform a known exercise to the fullest. We've tilted it slightly backwards and provided a supporting arm to help you maintain the optimal position during the exercise. The Power Bike is perfect if you are looking to improve your fitness and health. It offers no resistance which allows you to personally define the intensity of the exercise. The equipment is available with hot dipped galvanized surface treatment and optional powder coated top layer in silver grey color RAL9007. If requested a curved roof can be added to the center pole. Product LineOutdoor FitnessCategoryCircuit TrainingAge group13+Max. fall height (CW)139Total height (CM)159Safety Zone17.6 m2

\* = Highest designated play surface. \*\* = Total height of product.

| Weight/heaviest parts     | kg.    | Installation (Manpower) | 1 Persons |
|---------------------------|--------|-------------------------|-----------|
| Concrete required         | NaN m3 | Installation (Hours)    | 3 Hours   |
| Foundation amount/footing | NaN    | Excavation              | NaN m3    |