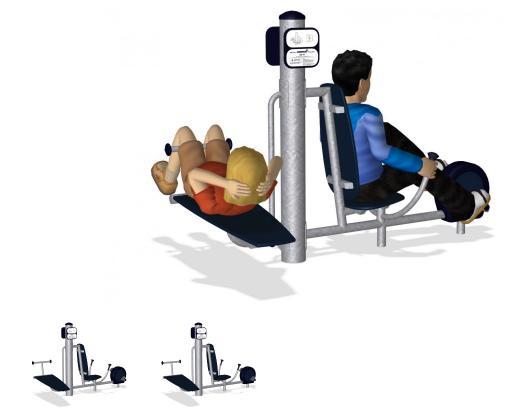

## KPX222 Sit up bench - Power Bike

The Sit Up Bench provides a comfortable place to perform a known exercise to the fullest. We've tilted it slightly backwards and provided a supporting arm to help you maintain the optimal position during the exercise. The Power Bike is perfect if you are looking to improve your fitness and health. It offers no resistance which allows you to personally define the intensity of the exercise. The equipment is available with hot dipped galvanized surface treatment and optional powder coated top layer in silver grey color RAL9007. If requested a curved roof can be added to the center pole. Product LineOutdoor FitnessCategoryCircuit TrainingAge group13+Max. fall height (CW)139Total height (CM)159Safety Zone17.6 m2