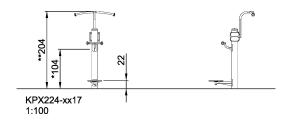

| <b>Product Line</b>      | Outdoor Fitness  |
|--------------------------|------------------|
| Category                 | Circuit Training |
| Age group                | 13+              |
| Max. fall height (CM)104 |                  |
| Total height (CM)        | 204              |
| Safety Zone              | 13.5 m2          |

SUR-FACE IN-GROU.

\* = Highest designated play surface. \*\* = Total height of product.

Weight/heaviest partskg.Installation (Manpower)1 PersonsConcrete requiredNaN m3Installation (Hours)3 HoursFoundation amount/footingNaNExcavationNaN m3