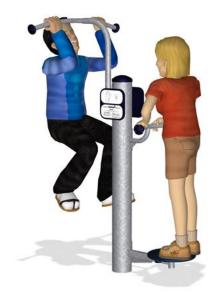

## **Body Flexer - Upperbody Trainer**

Core strength is related to better body posture and lower back pain prevention. By improving the strength in your upper body, you will actively work on improving your body composition. The equipment is available with hot dipped galvanized surface treatment and optional powder coated top layer in silver grey color RAL9007. If requested a curved roof can be added to the center pole.