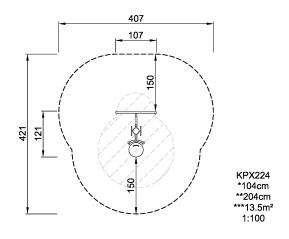

| <b>Product Line</b>      | Outdoor Fitness  |
|--------------------------|------------------|
| Category                 | Circuit Training |
| Age group                | 13+              |
| Max. fall height (CM)104 |                  |
| Total height (CM)        | 204              |
| Safety Zone              | 13.5 m2          |

SUR-FACE IN-GROU.

\* = Highest designated play surface. \*\* = Total height of product.

Weight/heaviest partskg.Installation (Manpower)1 PersonsConcrete requiredNaN m3Installation (Hours)3 HoursFoundation amount/footingNaNExcavationNaN m3