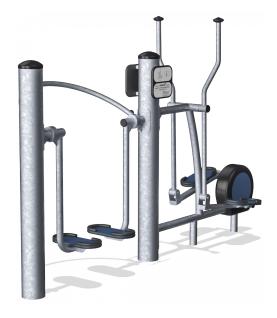

## Free Runner - Cross Trainer

Free Runner simulates a running experience familiar to most of us. The focus is on your lower body, as both beginners and experienced users can step up and run freely at an intensity entirely defined by them. It requires no prior learning or instructions. The Cross Trainer offers a mild resistance where you can personally define the intensity of your exercising. It will invite you to use your entire body during your training. Therefore you will find yourself building a high overall fitness level as well as increasing your bodily strength and flexibility. The equipment is available with hot dipped galvanized surface treatment and optional powder coated top layer in silver grey color RAL9007. If requested a curved roof can be added to the center pole.