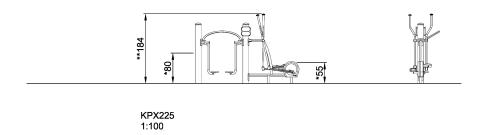

| Product Line            | Outdoor Fitness  |
|-------------------------|------------------|
| Category                | Circuit Training |
| Age group               | 13+              |
| Max. fall height (CM)80 |                  |
| Total height (CM)       | 184              |
| Safety Zone             | 21.9 m2          |

SUR-FACE IN-GROU.

\* = Highest designated play surface. \*\* = Total height of product.

Weight/heaviest partskg.Installation (Manpower)1 PersonsConcrete requiredNaN m3Installation (Hours)4 HoursFoundation amount/footingNaNExcavationNaN m3