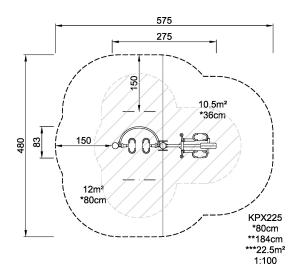

| Product Line            | Outdoor Fitness  |
|-------------------------|------------------|
| Category                | Circuit Training |
| Age group               | 13+              |
| Max. fall height (CM)80 |                  |
| Total height (CM)       | 184              |
| Safety Zone             | 21.9 m2          |

SUR-FACE IN-GROU.

\* = Highest designated play surface. \*\* = Total height of product.

Weight/heaviest partskg.Installation (Manpower)1 PersonsConcrete requiredNaN m3Installation (Hours)4 HoursFoundation amount/footingNaNExcavationNaN m3