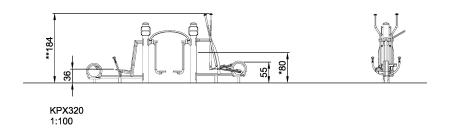

| Product Line            | Outdoor Fitness  |
|-------------------------|------------------|
| Category                | Circuit Training |
| Age group               | 13+              |
| Max. fall height (CM)80 |                  |
| Total height (CM)       | 184              |
| Safety Zone             | 26.4 m2          |

SUR-FACE IN-GROU.

\* = Highest designated play surface. \*\* = Total height of product.

Weight/heaviest partskg.Installation (Manpower)1 PersonsConcrete requiredNaN m3Installation (Hours)5 HoursFoundation amount/footingNaNExcavationNaN m3