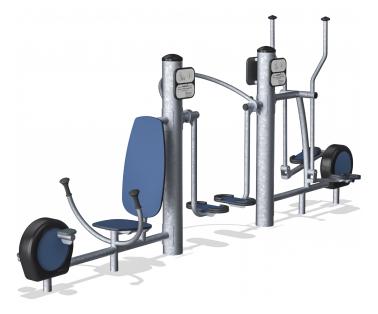

## Free Runner - Cross Trainer - Power bike

Free Runner simulates a running experience familiar to most of us. Beginners and experienced users alike can step up and run freely at an intensity entirely defined by them. Training focus is on fitness and your lower body with no prior instructions required. The Cross Trainer offers a mild resistance. It will invite you to use your entire body during your training, thereby building a high overall fitness level as well as increasing your bodily strength and flexibility. The Power Bike is perfect if you are looking to improve your fitness and health. It offers a mild resistance for your legs, so you alone can define the actual intensity of the exercise. Cardiovascular fitness is an integrated part of securing a good health and energy throughout the day. Build a better body composition and health for an increased quality of life by frequently exercising to improve your cardiovascular fitness. The equipment is available with hot dipped galvanized surface treatment and optional powder coated top layer in silver grey color RAL9007. If requested a curved roof can be added to the center pole.