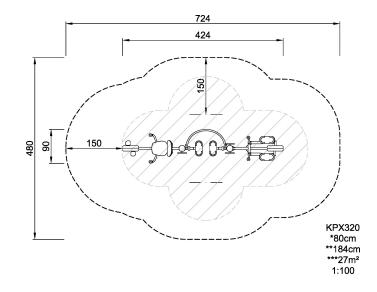

| Product Line            | Outdoor Fitness  |
|-------------------------|------------------|
| Category                | Circuit Training |
| Age group               | 13+              |
| Max. fall height (CM)80 |                  |
| Total height (CM)       | 184              |
| Safety Zone             | 26.4 m2          |

SUR-FACE IN-GROU.

\* = Highest designated play surface. \*\* = Total height of product.

Weight/heaviest partskg.Installation (Manpower)1 PersonsConcrete requiredNaN m3Installation (Hours)5 HoursFoundation amount/footingNaNExcavationNaN m3