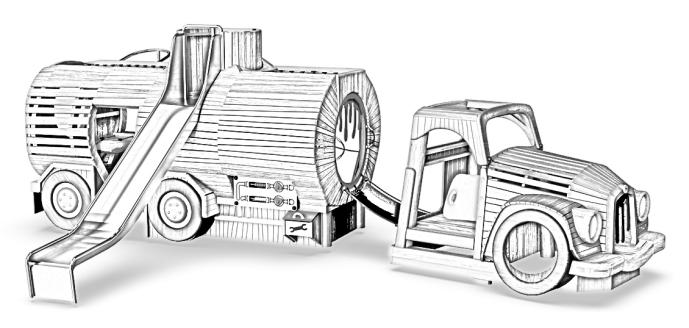

## This play sculpture concept from KOMPAN Design Studio can have the design, size and play activities that fit your needs.

The Truck offers a variety of activities that support physical, social and dramatic play for children from the age of two. The steering house of The Truck presents with a variety of small creative and cognitive play activities, supporting the development of fine motor skills and dramatic play. The tank is a maze with different physical activities like nets, crawl-through tunnel and membranes, all designed to support the development of important motor skills.