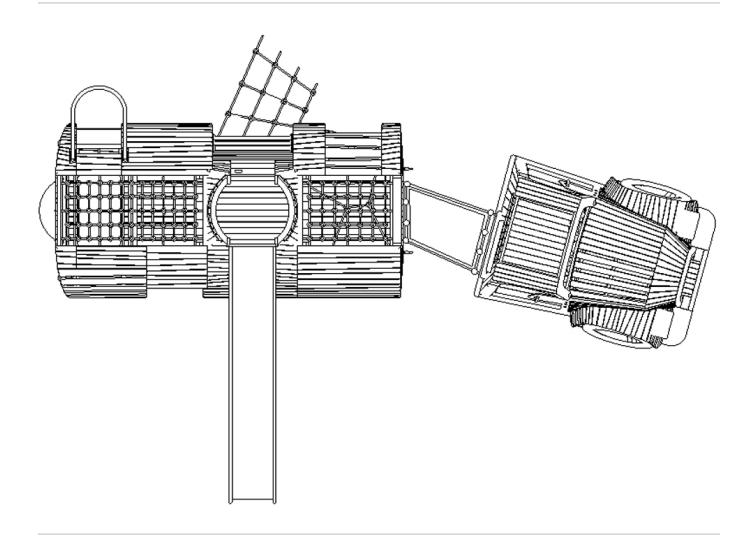

## This play sculpture concept from KOMPAN Design Studio can have the design, size and play activities that fit your needs.

The Truck offers a variety of activities that support physical, social and dramatic play for children from the age of two. The steering house of The Truck presents with a variety of small creative and cognitive play activities, supporting the development of fine motor skills and dramatic play. The tank is a maze with different physical activities like nets, crawl-through tunnel and membranes, all designed to support the development of important motor skills.