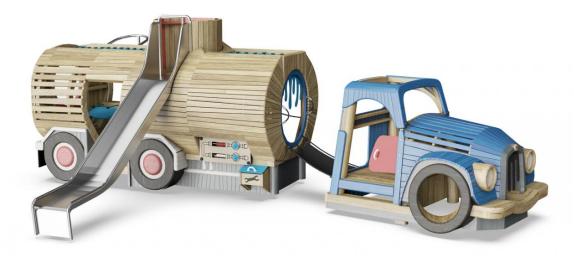

## **Truck Play Sculpture**

## This play sculpture concept from KOMPAN Design Studio can have the design, size and play activities that fit your needs.

The Truck offers a variety of activities that support physical, social and dramatic play for children from the age of two. The steering house of The Truck presents with a variety of small creative and cognitive play activities, supporting the development of fine motor skills and dramatic play. The tank is a maze with different physical activities like nets, crawl-through tunnel and membranes, all designed to support the development of important motor skills.