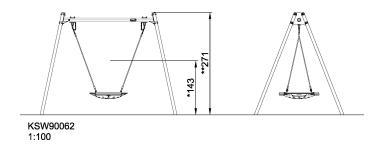

## Birds Nest Swing H=2,5m, ø100cm Birds Nest Shell

KOMPAN swings can be configured to adapt individual needs & demands. All A-Frame swings are available in 2,0m and 2,5m height with posts of impregnated pine wood, hardwood or hot dip galvanized steel. As seats we offer standard swing seat, cradle seat, toddler seat or bird nests with a diameter of ø100cm or 120cm. Further the seats are available with either hot dip galvanized chains or stainless steel chains and if preferred with antiwrap suspensions. The modular swing system also enable multibay configurations with 2,3,4 or more sections.

Product Line Freestanding Play Equipment

**Category** Swings

**Age group** 4 - 10

Max. fall height (CM)143

Total height (CM) 271

Safety Zone 17.4 m2

IN-GROU.

\* = Highest designated play surface. \*\* = Total height of product.