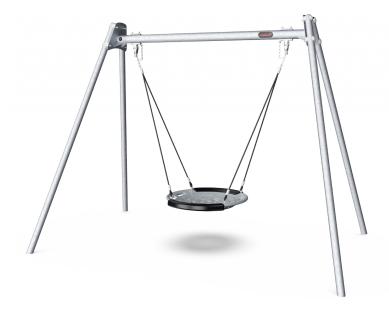

## Birds Nest Swing H=2,5m, ø100cm Birds Nest Shell

KOMPAN swings can be configured to adapt individual needs & demands. All A-Frame swings are available in 2,0m and 2,5m height with posts of impregnated pine wood, hardwood or hot dip galvanized steel. As seats we offer standard swing seat, cradle seat, toddler seat or bird nests with a diameter of ø100cm or 120cm. Further the seats are available with either hot dip galvanized chains or stainless steel chains and if preferred with antiwrap suspensions. The modular swing system also enable multibay configurations with 2,3,4 or more sections.