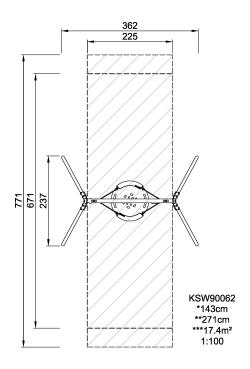

## KSW90062

Product Line Freestanding Play Equipment

**Category** Swings

**Age group** 4 - 10

Max. fall height (CM)143

Total height (CM) 271

Safety Zone 17.4 m2

IN-GROU.

\* = Highest designated play surface. \*\* = Total height of product.