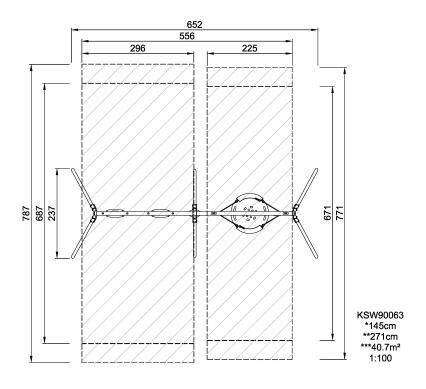

## KSW90063

| <b>Product Line</b>      | Freestanding Play Equipment |
|--------------------------|-----------------------------|
| Category                 | Swings                      |
| Age group                | 4 - 10                      |
| Max. fall height (CM)145 |                             |
| Total height (CM)        | 271                         |
| Safety Zone              | 40.7 m2                     |