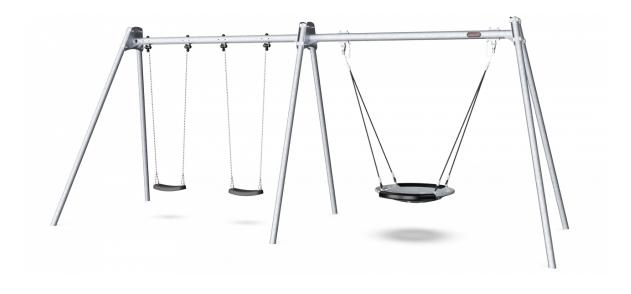

## KSW90063

## Two Bay Swing (ø100cm Birds Nest Shell + 2 seats) H=2,5m, std. seats

KOMPAN swings can be configured to adapt individual needs & demands. All A-Frame swings are available in 2,0m and 2,5m height with posts of impregnated pine wood, hardwood or hot dip galvanized steel. As seats we offer standard swing seat, cradle seat, toddler seat or bird nests with a diameter of ø100cm or 120cm. Further the seats are available with either hot dip galvanized chains or stainless steel chains and if preferred with antiwrap suspensions. The modular swing system also enable multibay configurations with 2,3,4 or more sections.