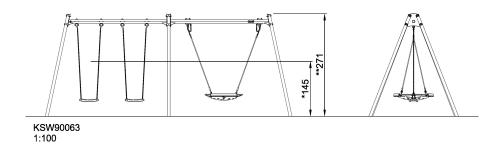

## KSW90063

## Two Bay Swing (ø100cm Birds Nest Shell + 2 seats) H=2,5m, std. seats

KOMPAN swings can be configured to adapt individual needs & demands. All A-Frame swings are available in 2,0m and 2,5m height with posts of impregnated pine wood, hardwood or hot dip galvanized steel. As seats we offer standard swing seat, cradle seat, toddler seat or bird nests with a diameter of ø100cm or 120cm. Further the seats are available with either hot dip galvanized chains or stainless steel chains and if preferred with antiwrap suspensions. The modular swing system also enable multibay configurations with 2,3,4 or more sections.

| <b>Product Line</b>      | Freestanding Play Equipment |
|--------------------------|-----------------------------|
| Category                 | Swings                      |
| Age group                | 4 - 10                      |
| Max. fall height (CM)145 |                             |
| Total height (CM)        | 271                         |
| Safety Zone              | 40.7 m2                     |