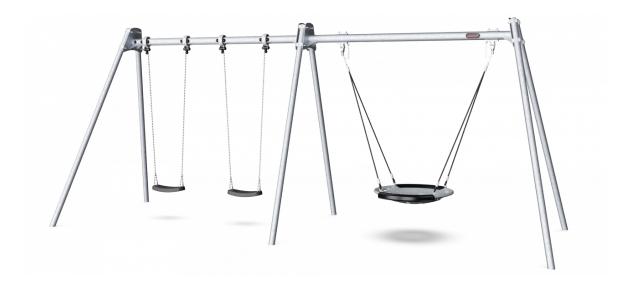

## KSW90064

## Two Bay Swing (ø100cm Birds Nest Shell + 2 seats) H=2,5m, std. seats. Antiwrap

KOMPAN swings can be configured to adapt individual needs & demands. All A-Frame swings are available in 2,0m and 2,5m height with posts of impregnated pine wood, hardwood or hot dip galvanized steel. As seats we offer standard swing seat, cradle seat, toddler seat or bird nests with a diameter of ø100cm or 120cm. Further the seats are available with either hot dip galvanized chains or stainless steel chains and if preferred with antiwrap suspensions. The modular swing system also enable multibay configurations with 2,3,4 or more sections.

| Product Line             | Freestanding Play Equipment |
|--------------------------|-----------------------------|
| Category                 | Swings                      |
| Age group                | 4 - 10                      |
| Max. fall height (CM)145 |                             |
| Total height (CM)        | 274                         |
| Safety Zone              | 40.7 m2                     |