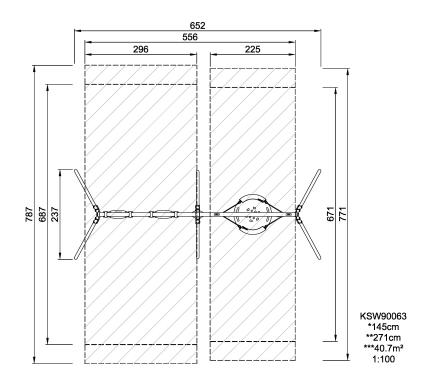

## KSW90064

| Product Line             | Freestanding Play Equipment |
|--------------------------|-----------------------------|
| Category                 | Swings                      |
| Age group                | 4 - 10                      |
| Max. fall height (CM)145 |                             |
| Total height (CM)        | 274                         |
| Safety Zone              | 40.7 m2                     |

IN-GROU.

\* = Highest designated play surface. \*\* = Total height of product.

Weight/heaviest parts kg. Installation (Manpower) Persons

**Concrete required** NaN m3 **Installation (Hours)** Hours

Foundation amount/footing NaN Excavation NaN m3