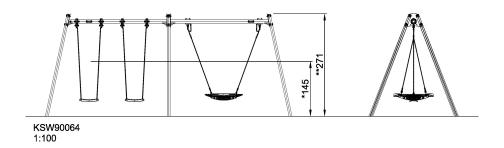

## KSW90064

| Product Line             | Freestanding Play Equipment |
|--------------------------|-----------------------------|
| Category                 | Swings                      |
| Age group                | 4 - 10                      |
| Max. fall height (CM)145 |                             |
| Total height (CM)        | 274                         |
| Safety Zone              | 40.7 m2                     |

IN-GROU.

\* = Highest designated play surface. \*\* = Total height of product.

Weight/heaviest parts kg. Installation (Manpower) Persons

**Concrete required** NaN m3 **Installation (Hours)** Hours

Foundation amount/footing NaN Excavation NaN m3