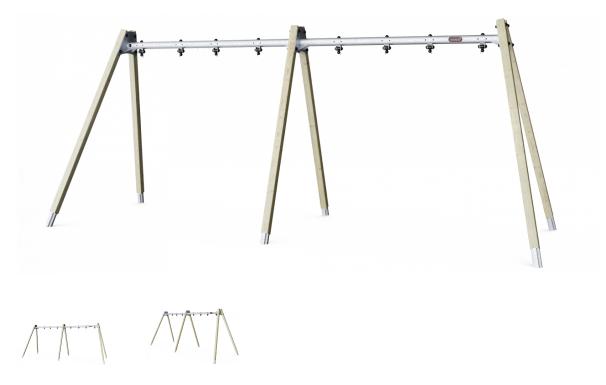

## A-Frame swing - frame for 4 seat

KOMPAN swings can be configured to adapt individual needs & demands. All A-Frame swings are available in 2,0m and 2,5m height with posts of impregnated pine wood, hardwood or hot dip galvanized steel. As seats we offer standard swing seat, cradle seat, toddler seat or bird nests with a diameter of ø100cm or 120cm. Further the seats are available with either hot dip galvanized chains or stainless steel chains and if preferred with antiwrap suspensions. The modular swing system also enable multibay configurations with 2,3,4 or more sections.

**Product Line** Freestanding Play Equipment

**Category** Swings

Total height (CM)274

IN-GROU.

KSW904-xx02 \*XXcm \*\*274cm \*\*\*XXm² 1:100

\* = Highest designated play surface. \*\* = Total height of product.