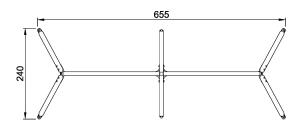

**Product Line** Freestanding Play Equipment

**Category** Swings

Total height (CM)274

IN-GROU.

KSW904-xx02 \*XXcm \*\*274cm \*\*\*XXm² 1:100

\* = Highest designated play surface. \*\* = Total height of product.