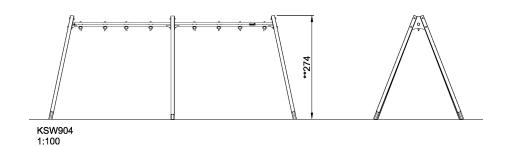

## KSW904

**Product Line** Freestanding Play Equipment

**Category** Swings

Total height (CM)274

IN-GROU.

KSW904-xx02 \*XXcm \*\*274cm \*\*\*XXm² 1:100

\* = Highest designated play surface. \*\* = Total height of product.