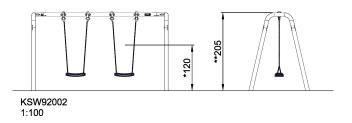

## KSW92002

| <b>Product Line</b>      | Freestanding Play Equipment |
|--------------------------|-----------------------------|
| Category                 | Swings                      |
| Age group                | 2 - 8                       |
| Max. fall height (CM)120 |                             |
| Total height (CM)        | 205                         |
| Safety Zone              | 21.5 m2                     |

IN-GROU.

**ASTM** 

KSW92002 \*120cm \*\*205cm \*\*\*21.5m² 1:100

\* = Highest designated play surface. \*\* = Total height of product.

Weight/heaviest parts kg. Installation (Manpower) Persons

Concrete required NaN m3 Installation (Hours) Hours