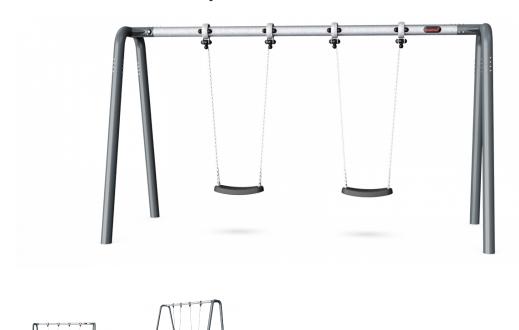

## KSW92002

## Portal swing height 2,0 meters. Anthracite legs & connector. Galvanized crossbeam. Antiwrap

KOMPAN swings can be configured to adapt individual needs & demands. All A-Frame swings are available in 2,0m and 2,5m height with posts of impregnated pine wood, hardwood or hot dip galvanized steel. As seats we offer standard swing seat, cradle seat, toddler seat or bird nests with a diameter of ø100cm or 120cm. Further the seats are available with either hot dip galvanized chains or stainless steel chains and if preferred with antiwrap suspensions. The modular swing system also enable multibay configurations with 2,3,4 or more sections.