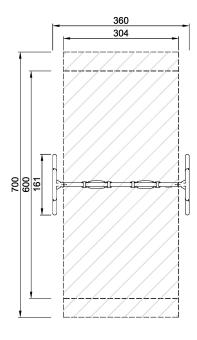

IN-GROU.

**ASTM** 

KSW92002 \*120cm \*\*205cm \*\*\*21.5m² 1:100

\* = Highest designated play surface. \*\* = Total height of product.

Weight/heaviest parts kg. Installation (Manpower) Persons

Concrete required NaN m3 Installation (Hours) Hours