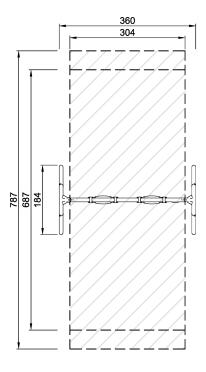

| <b>Product Line</b>      | Freestanding Play Equipment |
|--------------------------|-----------------------------|
| Category                 | Swings                      |
| Age group                | 3 - 10                      |
| Max. fall height (CM)145 |                             |
| Total height (CM)        | 255                         |
| Safety Zone              | 24 m2                       |

IN-GROU.

**ASTM** 

KSW92004 \*145cm \*\*255cm \*\*\*24m<sup>2</sup> 1:100

\* = Highest designated play surface. \*\* = Total height of product.

Weight/heaviest parts kg. Installation (Manpower) Persons

Concrete required NaN m3 Installation (Hours) Hours

Foundation amount/footing NaN Excavation NaN m3