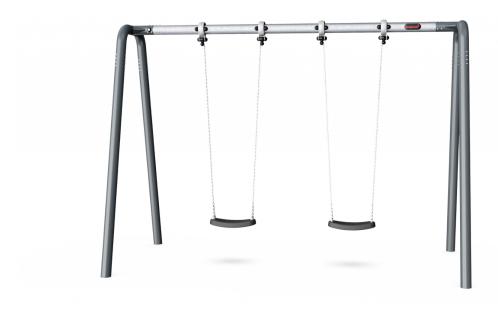

## KSW92004

## Portal swing height 2,5 meters. Anthracite legs & connector. Galvanized crossbeam. Antiwrap

KOMPAN swings can be configured to adapt individual needs & demands. All A-Frame swings are available in 2,0m and 2,5m height with posts of impregnated pine wood, hardwood or hot dip galvanized steel. As seats we offer standard swing seat, cradle seat, toddler seat or bird nests with a diameter of ø100cm or 120cm. Further the seats are available with either hot dip galvanized chains or stainless steel chains and if preferred with antiwrap suspensions. The modular swing system also enable multibay configurations with 2,3,4 or more sections.

| <b>Product Line</b>      | Freestanding Play Equipment |
|--------------------------|-----------------------------|
| Category                 | Swings                      |
| Age group                | 3 - 10                      |
| Max. fall height (CM)145 |                             |
| Total height (CM)        | 255                         |
| Safety Zone              | 24 m2                       |