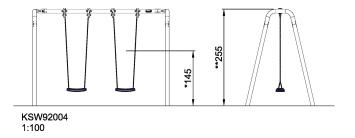

| <b>Product Line</b>      | Freestanding Play Equipment |
|--------------------------|-----------------------------|
| Category                 | Swings                      |
| Age group                | 3 - 10                      |
| Max. fall height (CM)145 |                             |
| Total height (CM)        | 255                         |
| Safety Zone              | 24 m2                       |

IN-GROU.

**ASTM** 

KSW92004 \*145cm \*\*255cm \*\*\*24m<sup>2</sup> 1:100

\* = Highest designated play surface. \*\* = Total height of product.

Weight/heaviest parts kg. Installation (Manpower) Persons

Concrete required NaN m3 Installation (Hours) Hours