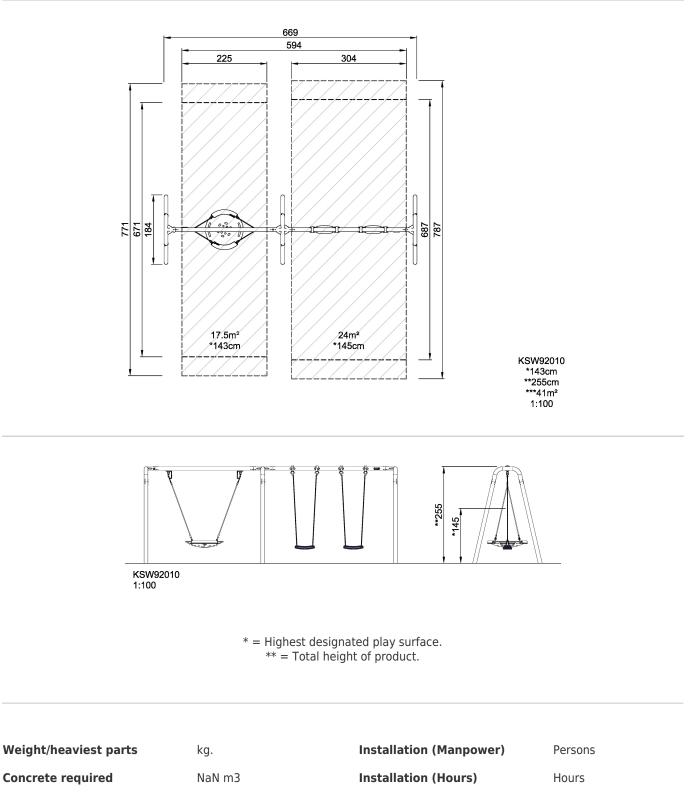

| Product Line             | Freestanding Play Equipment |
|--------------------------|-----------------------------|
| Category                 | Swings                      |
| Age group                | 4 - 10                      |
| Max. fall height (CM)143 |                             |
| Total height (CM)        | 255                         |
| Safety Zone              | 41 m2                       |

Foundation amount/footing NaN

KOMPAN FSC License No. FSC-C004450 / www.fsc.org The mark of responsible forestry

NaN m3

KOMPAN A/S. C. F. Tietgens Boulevard 32C DK-5220 Odense SØ Tel.: +45 63 62 12 50 info@KOMPAN.com | www.kompan.com