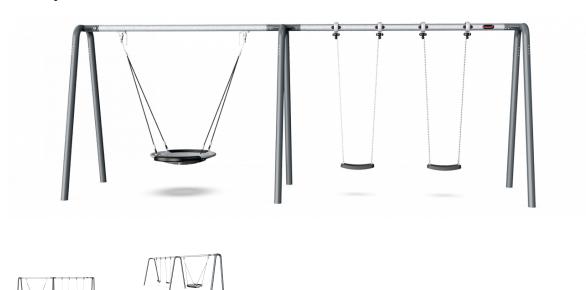

## KSW92010

2 Bay Portal Swing 2,5 meters with Birds Nest Shell Seat. Anthracite legs & connector. Galvanized crossbeam. Antiwrap

KOMPAN swings can be configured to adapt individual needs & demands. All A-Frame swings are available in 2,0m and 2,5m height with posts of impregnated pine wood, hardwood or hot dip galvanized steel. As seats we offer standard swing seat, cradle seat, toddler seat or bird nests with a diameter of ø100cm or 120cm. Further the seats are available with either hot dip galvanized chains or stainless steel chains and if preferred with antiwrap suspensions. The modular swing system also enable multibay configurations with 2,3,4 or more sections.