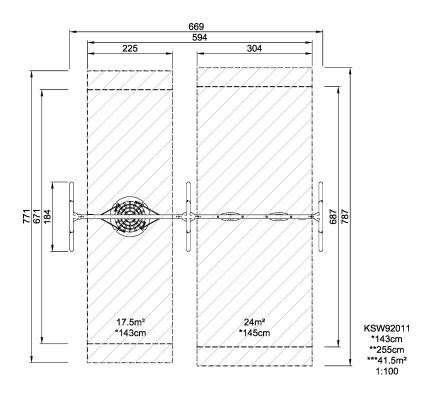

| Product Line             | Freestanding Play Equipment |
|--------------------------|-----------------------------|
| Category                 | Swings                      |
| Age group                | 4 - 10                      |
| Max. fall height (CM)143 |                             |
| Total height (CM)        | 255                         |
| Safety Zone              | 41 5 m2                     |

IN-GROU.

**ASTM** 

\* = Highest designated play surface. \*\* = Total height of product.

Weight/heaviest parts kg. Installation (Manpower) Persons

Concrete required NaN m3 Installation (Hours) Hours

Foundation amount/footing NaN Excavation NaN m3