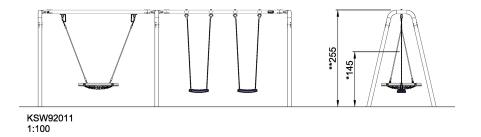

## KSW92011

## 2 Bay Portal Swing 2,5 meters with Birds Nest Rope Seat. Anthracite legs & connector. Galvanized crossbeam.

KOMPAN swings can be configured to adapt individual needs & demands. All A-Frame swings are available in 2,0m and 2,5m height with posts of impregnated pine wood, hardwood or hot dip galvanized steel. As seats we offer standard swing seat, cradle seat, toddler seat or bird nests with a diameter of ø100cm or 120cm. Further the seats are available with either hot dip galvanized chains or stainless steel chains and if preferred with antiwrap suspensions. The modular swing system also enable multibay configurations with 2,3,4 or more sections.