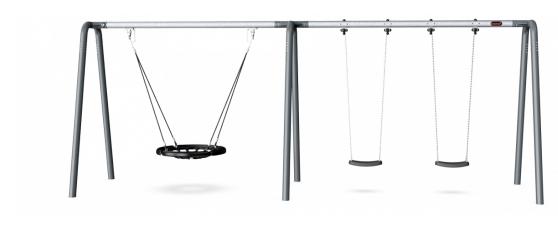

## 2 Bay Portal Swing 2,5 meters with Birds Nest Rope Seat. Anthracite legs & connector. Galvanized crossbeam.

KOMPAN swings can be configured to adapt individual needs & demands. All A-Frame swings are available in 2,0m and 2,5m height with posts of impregnated pine wood, hardwood or hot dip galvanized steel. As seats we offer standard swing seat, cradle seat, toddler seat or bird nests with a diameter of ø100cm or 120cm. Further the seats are available with either hot dip galvanized chains or stainless steel chains and if preferred with antiwrap suspensions. The modular swing system also enable multibay configurations with 2,3,4 or more sections.

| Product Line             | Freestanding Play Equipment |
|--------------------------|-----------------------------|
| Category                 | Swings                      |
| Age group                | 4 - 10                      |
| Max. fall height (CM)143 |                             |
| Total height (CM)        | 255                         |
| Safety Zone              | 41 5 m2                     |