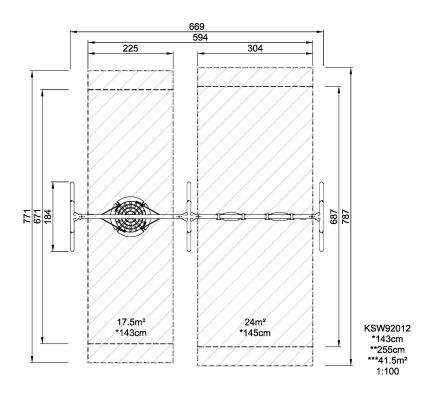

## KSW92012

| <b>Product Line</b>      | Freestanding Play Equipment |
|--------------------------|-----------------------------|
| Category                 | Swings                      |
| Age group                | 4 - 10                      |
| Max. fall height (CM)143 |                             |
| Total height (CM)        | 255                         |
| Safety Zone              | 41.5 m2                     |