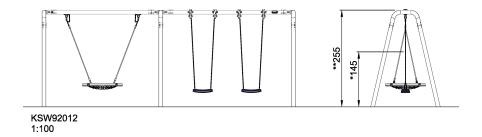

## 2 Bay Portal Swing 2,5 meters with Birds Nest Rope Seat. Anthracite legs & connector. Galvanized crossbeam. Antiwrap

KOMPAN swings can be configured to adapt individual needs & demands. All A-Frame swings are available in 2,0m and 2,5m height with posts of impregnated pine wood, hardwood or hot dip galvanized steel. As seats we offer standard swing seat, cradle seat, toddler seat or bird nests with a diameter of ø100cm or 120cm. Further the seats are available with either hot dip galvanized chains or stainless steel chains and if preferred with antiwrap suspensions. The modular swing system also enable multibay configurations with 2,3,4 or more sections.

| <b>Product Line</b>      | Freestanding Play Equipment |
|--------------------------|-----------------------------|
| Category                 | Swings                      |
| Age group                | 4 - 10                      |
| Max. fall height (CM)143 |                             |
| Total height (CM)        | 255                         |
| Safety Zone              | 41.5 m2                     |

ASTM

\* = Highest designated play surface. \*\* = Total height of product.

Weight/heaviest parts kg. Installation (Manpower) Persons

Concrete required NaN m3 Installation (Hours) Hours

Foundation amount/footing NaN Excavation NaN m3