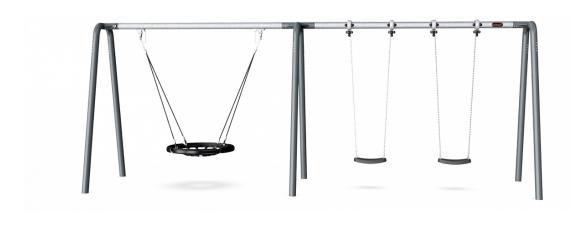

## 2 Bay Portal Swing 2,5 meters with Birds Nest Rope Seat. Anthracite legs & connector. Galvanized crossbeam. Antiwrap

KOMPAN swings can be configured to adapt individual needs & demands. All A-Frame swings are available in 2,0m and 2,5m height with posts of impregnated pine wood, hardwood or hot dip galvanized steel. As seats we offer standard swing seat, cradle seat, toddler seat or bird nests with a diameter of ø100cm or 120cm. Further the seats are available with either hot dip galvanized chains or stainless steel chains and if preferred with antiwrap suspensions. The modular swing system also enable multibay configurations with 2,3,4 or more sections.