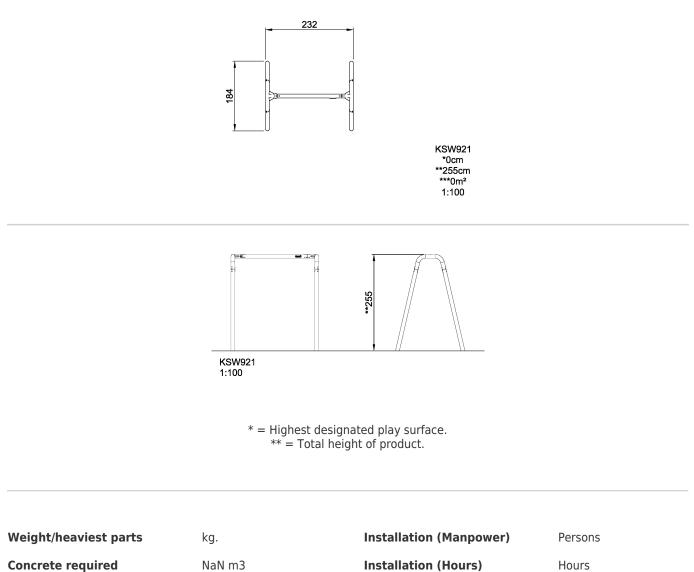

| Product Line         | Freestanding Play Equipment |
|----------------------|-----------------------------|
| Category             | Swings                      |
| Age group            | 2 - 15                      |
| Total height (CM)255 |                             |

| Persons |
|---------|
| Hours   |
| NaN m3  |
|         |