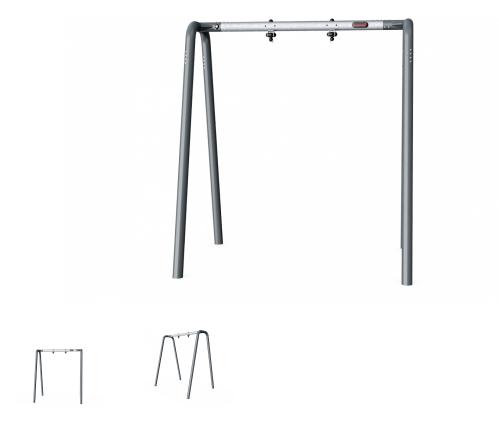

## KSW921

## Portal swing 1 seat Anthracite legs and connector. Galvanized crossbeam

KOMPAN swings can be configured to adapt individual needs & demands. All A-Frame swings are available in 2,0m and 2,5m height with posts of impregnated pine wood, hardwood or hot dip galvanized steel. As seats we offer standard swing seat, cradle seat, toddler seat or bird nests with a diameter of ø100cm or 120cm. Further the seats are available with either hot dip galvanized chains or stainless steel chains and if preferred with antiwrap suspensions. The modular swing system also enable multibay configurations with 2,3,4 or more sections.

| Product Line         | Freestanding Play Equipment |
|----------------------|-----------------------------|
| Category             | Swings                      |
| Age group            | 2 - 15                      |
| Total height (CM)255 |                             |