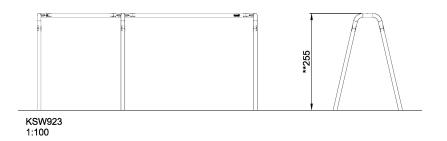

**Product Line** Freestanding Play Equipment

**Category** Swings

Age group 2 - 15 Total height (CM)255

IN-GROU.

**ASTM** 

\*\*255cm \*\*\*20m \*\*\*255cm \*\*\*0m² 1:100

\* = Highest designated play surface. \*\* = Total height of product.