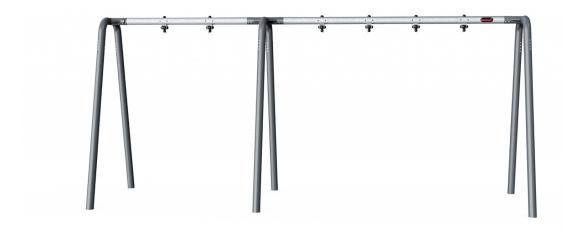

## Portal swing 3 seat Anthracite legs and connector. Galvanized crossbeam

KOMPAN swings can be configured to adapt individual needs & demands. All A-Frame swings are available in 2,0m and 2,5m height with posts of impregnated pine wood, hardwood or hot dip galvanized steel. As seats we offer standard swing seat, cradle seat, toddler seat or bird nests with a diameter of ø100cm or 120cm. Further the seats are available with either hot dip galvanized chains or stainless steel chains and if preferred with antiwrap suspensions. The modular swing system also enable multibay configurations with 2,3,4 or more sections.