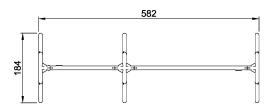

## Portal swing 3 seat Anthracite legs and connector. Galvanized crossbeam

KOMPAN swings can be configured to adapt individual needs & demands. All A-Frame swings are available in 2,0m and 2,5m height with posts of impregnated pine wood, hardwood or hot dip galvanized steel. As seats we offer standard swing seat, cradle seat, toddler seat or bird nests with a diameter of ø100cm or 120cm. Further the seats are available with either hot dip galvanized chains or stainless steel chains and if preferred with antiwrap suspensions. The modular swing system also enable multibay configurations with 2,3,4 or more sections.