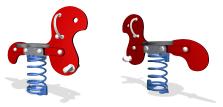

## M101 Crazy Hen

When we originated the Crazy Hen, we created a springbased classic that was to become the mother of all KOMPAN's feathered friends. The Crazy Hen first saw the light of day 30 years ago, but is still alive and kicking and a firm favourite with children all over the world.

| Product Line            | Traditional Play |
|-------------------------|------------------|
| Category                | Springers        |
| Age group               | 2 - 6            |
| Max. fall height (CM)60 |                  |
| Total height (CM)       | 77               |
| Safety Zone             | 7.4 m2           |