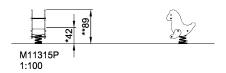

| <b>Product Line</b>     | Traditional Play |
|-------------------------|------------------|
| Category                | Springers        |
| Age group               | 2 - 6            |
| Max. fall height (CM)60 |                  |
| Total height (CM)       | 89               |
| Safety Zone             | 7.4 m2           |

SUR-FACE

**ASTM** 

M11315P

\*60cm \*\*89cm \*\*\*7.4m² 1:100

\* = Highest designated play surface. \*\* = Total height of product.

Weight/heaviest partskg.Installation (Manpower)PersonsConcrete requiredNaN m3Installation (Hours)HoursFoundation amount/footingNaNExcavationNaN m3