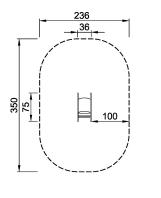

| <b>Product Line</b>     | Traditional Play |
|-------------------------|------------------|
| Category                | Springers        |
| Age group               | 2 - 6            |
| Max. fall height (CM)60 |                  |
| Total height (CM)       | 89               |
| Safety Zone             | 7.4 m2           |

SUR-FACE

**ASTM** 

M11315P

\*60cm \*\*89cm \*\*\*7.4m² 1:100

\* = Highest designated play surface. \*\* = Total height of product.

Weight/heaviest partskg.Installation (Manpower)PersonsConcrete requiredNaN m3Installation (Hours)HoursFoundation amount/footingNaNExcavationNaN m3