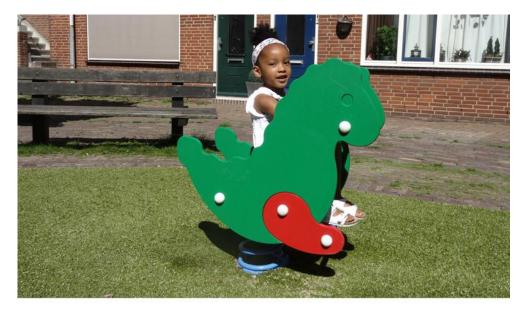

## **Crazy Dragon**

This kind little dragon takes children on a wonderful journey of make-believe. The tall side panels, the wide seat, the solid handgrips and footholds of steel tubing all allowing a safe and secure ride for even the youngest, taking them through enchanted forests and flying over castles, the home of beautiful princesses and brave knights in shining armour.