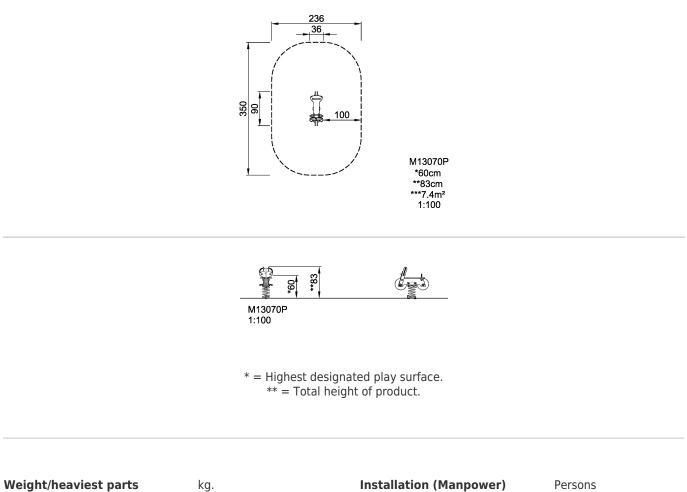

| Product Line            | Traditional Play |  |
|-------------------------|------------------|--|
| Category                | Springers        |  |
| Age group               | 2 - 6            |  |
| Max. fall height (CM)60 |                  |  |
| Total height (CM)       | 83               |  |
| Safety Zone             | 7.4 m2           |  |

Concrete required NaN m3

Foundation amount/footing NaN

| Installation (Manpower) | Persons |
|-------------------------|---------|
| Installation (Hours)    | Hours   |
| Excavation              | NaN m3  |