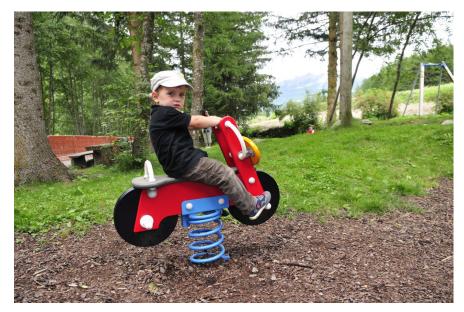

## M130 Crazy Scrambler

A whoosh of excitement is felt when this fast little motorbike, leaning to one side, takes the corner. This sturdy play item with its powerful single spring-motor can seat two policemen, one behind the other. So hold on to your hats everyone!