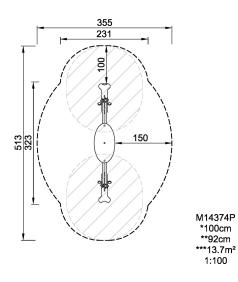

| Product Line             | Traditional Play |  |  |
|--------------------------|------------------|--|--|
| Category                 | Seesaws          |  |  |
| Age group                | 3 - 8            |  |  |
| Max. fall height (CM)100 |                  |  |  |
| Total height (CM)        | 92               |  |  |
| Safety Zone              | 13.7 m2          |  |  |