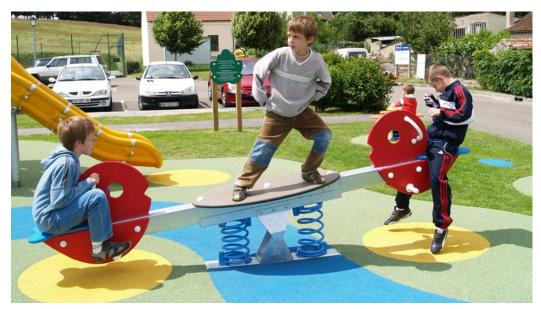

## M143 Albatross

This new edition to our classic range of KOMPAN seesaws has a good large suspension; one child can quite safely sit alone, or several children can comfortably seesaw together. The platform in the middle allows more children to join in the game.