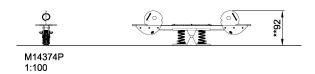

| Product Line             | Traditional Play |  |  |
|--------------------------|------------------|--|--|
| Category                 | Seesaws          |  |  |
| Age group                | 3 - 8            |  |  |
| Max. fall height (CM)100 |                  |  |  |
| Total height (CM)        | 92               |  |  |
| Safety Zone              | 13.7 m2          |  |  |