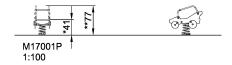

## **Dune Buggy**

Climb the Buggy and take a ride along the seaside. The lively little car is a real fast-runner, when you first you are in it. Take seat and rock along.

| Product Line            | Traditional Play |
|-------------------------|------------------|
| Category                | Springers        |
| Age group               | 2 - 6            |
| Max. fall height (CM)60 |                  |
| Total height (CM)       | 77               |
| Safety Zone             | 7.5 m2           |