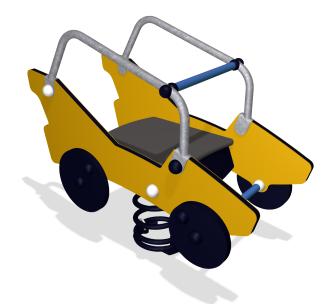

## **Dune Buggy**

Climb the Buggy and take a ride along the seaside. The lively little car is a real fast-runner, when you first you are in it. Take seat and rock along.

| Product Line            | Traditional Play |
|-------------------------|------------------|
| Category                | Springers        |
| Age group               | 2 - 6            |
| Max. fall height (CM)60 |                  |
| Total height (CM)       | 77               |
| Safety Zone             | 7.5 m2           |