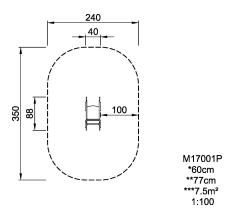

## **Dune Buggy**

Climb the Buggy and take a ride along the seaside. The lively little car is a real fast-runner, when you first you are in it. Take seat and rock along.

| Product Line            | Traditional Play |
|-------------------------|------------------|
| Category                | Springers        |
| Age group               | 2 - 6            |
| Max. fall height (CM)60 |                  |
| Total height (CM)       | 77               |
| Safety Zone             | 7.5 m2           |

SUR-FACE

**ASTM** 

\* = Highest designated play surface. \*\* = Total height of product.

Weight/heaviest parts kg. Installation (Manpower) Persons

**Concrete required** NaN m3 **Installation (Hours)** Hours

Foundation amount/footing NaN Excavation NaN m3