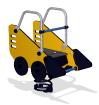

## **Bobcat springer**

With the Bobcat springer you can join in with the work at the construction site and really move some dirt. Easy to enter and easy to leave again the Bobcat offers a ride in a safe position.

| <b>Product Line</b>     | Traditional Play |
|-------------------------|------------------|
| Category                | Springers        |
| Age group               | 2 - 6            |
| Max. fall height (CM)60 |                  |
| Total height (CM)       | 85               |
| Safety Zone             | 7.5 m2           |