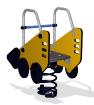

## **Bobcat springer**

With the Bobcat springer you can join in with the work at the construction site and really move some dirt. Easy to enter and easy to leave again the Bobcat offers a ride in a safe position.

| <b>Product Line</b>     | Traditional Play |
|-------------------------|------------------|
| Category                | Springers        |
| Age group               | 2 - 6            |
| Max. fall height (CM)60 |                  |
| Total height (CM)       | 85               |
| Safety Zone             | 7.5 m2           |