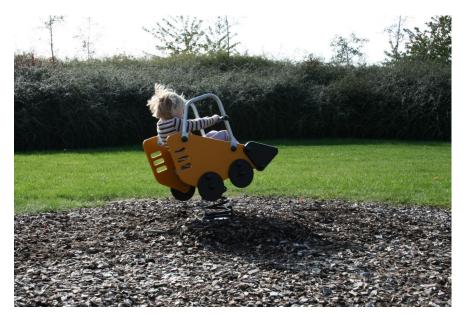

## **Bobcat springer**

With the Bobcat springer you can join in with the work at the construction site and really move some dirt. Easy to enter and easy to leave again the Bobcat offers a ride in a safe position.

| <b>Product Line</b>     | Traditional Play |
|-------------------------|------------------|
| Category                | Springers        |
| Age group               | 2 - 6            |
| Max. fall height (CM)60 |                  |
| Total height (CM)       | 85               |
| Safety Zone             | 7.5 m2           |