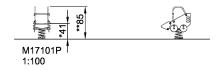

SUR-FACE

**ASTM** 

\* = Highest designated play surface. \*\* = Total height of product.

Weight/heaviest partskg.Installation (Manpower)PersonsConcrete requiredNaN m3Installation (Hours)HoursFoundation amount/footingNaNExcavationNaN m3