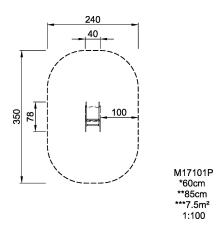

| <b>Product Line</b>     | Traditional Play |
|-------------------------|------------------|
| Category                | Springers        |
| Age group               | 2 - 6            |
| Max. fall height (CM)60 |                  |
| Total height (CM)       | 85               |
| Safety Zone             | 7.5 m2           |