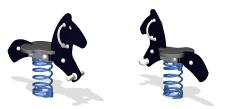

## M172 Horse

Every knight and every princess needs a horse. The Story Maker horse presents two colour variants, a black steed for races and an elegant, strong mare for a ride in the woods. The rider is placed in the saddle and well balanced with a leg on each side and from there can choose to rock with the highest momentum or to enjoy a more controlled ride.