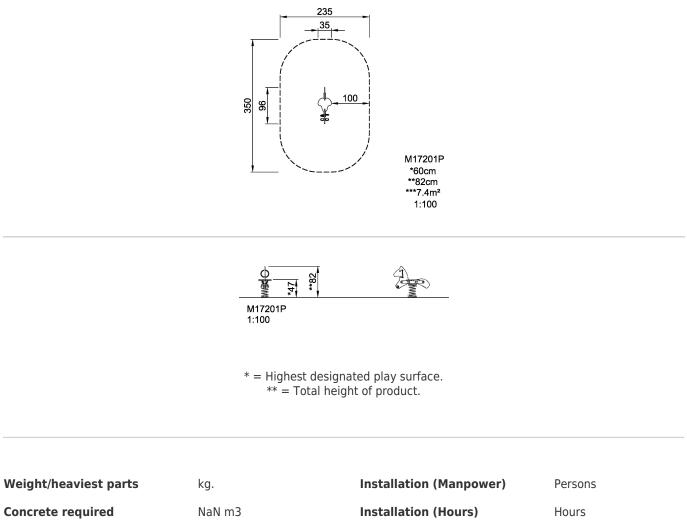

| Product Line            | Traditional Play |  |
|-------------------------|------------------|--|
| Category                | Springers        |  |
| Age group               | 2 - 6            |  |
| Max. fall height (CM)60 |                  |  |
| Total height (CM)       | 82               |  |
|                         |                  |  |

| Installation (Hours) | Hours  |
|----------------------|--------|
| Excavation           | NaN m3 |
|                      |        |