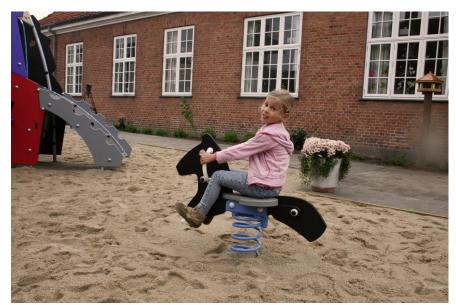

## M172 Horse

Every knight and every princess needs a horse. The Story Maker horse presents two colour variants, a black steed for races and an elegant, strong mare for a ride in the woods. The rider is placed in the saddle and well balanced with a leg on each side and from there can choose to rock with the highest momentum or to enjoy a more controlled ride.