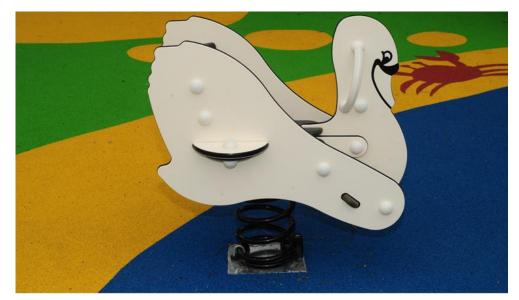

## M174 Swan

Enjoy a ride in our fabulous fairytale Swan. Sitting within the safe and secure haven of the Swan, all children are able to experience the joy of a seesaw ride. The comfortable back-support, side panels and foot grips ensure good support and a safe ride, making this ideal playground equipment for children with poor coordination or physical disabilities. We are sure that most children will find it easy to get in or out of the Swan without adult help.