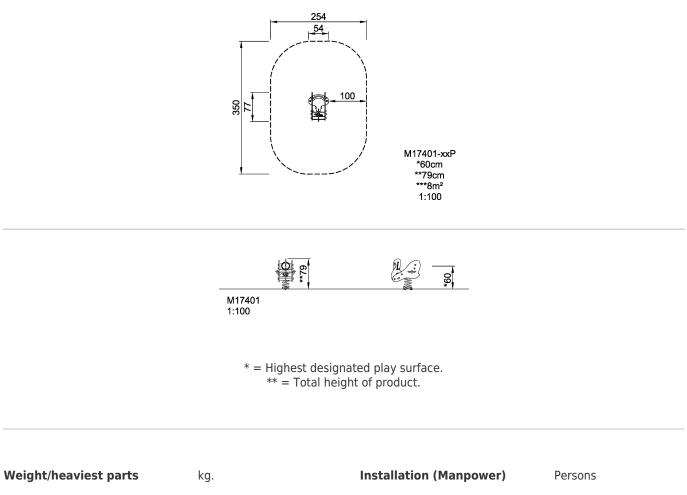

| Product Line            | Themed Play                        |  |
|-------------------------|------------------------------------|--|
| Category                | THE SMART PLAYGROUND™<br>(Digital) |  |
| Age group               | 2 - 6                              |  |
| Max. fall height (CM)60 |                                    |  |
| Total height (CM)       | 79                                 |  |
| Safety Zone             | 8 m2                               |  |
|                         |                                    |  |