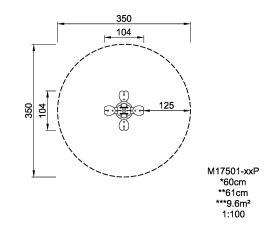

**Product Line** Themed Play

Category

THE SMART PLAYGROUND™

(Digital)

(Digital)

Age group 2 - 6

Max. fall height (CM)60

Total height (CM) 61

Safety Zone 9.6 m2

SUR-FACE

**ASTM** 

\* = Highest designated play surface. \*\* = Total height of product.

Weight/heaviest partskg.Installation (Manpower)PersonsConcrete requiredNaN m3Installation (Hours)Hours