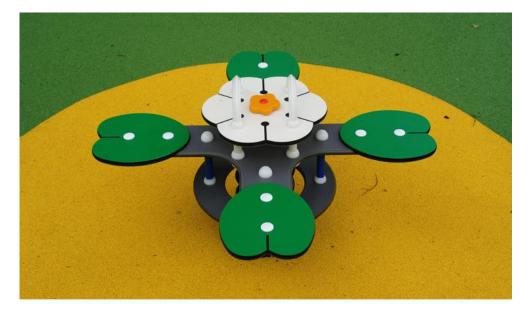

## **Water Lilies**

The Water Lilies is all about working together. When all the seats are filled the children have to coordinate their movements if they want the Water Lilies to move, although two children can have an equally enjoyable ride as four. The Water Lilies is aimed at quite young children and features accordingly two solid easy-to-grip handles placed in the middle of the equipment.