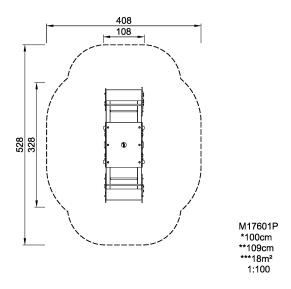

**Product Line** Themed Play

Category

THE SMART PLAYGROUND™

(Digital)

Age group 3 - 8

Max. fall height (CM)100

Total height (CM) 109

Safety Zone 18 m2