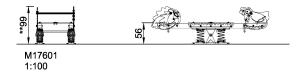

**Product Line** Themed Play

Category

THE SMART PLAYGROUND™

(Digital)

Age group 3 - 8

Max. fall height (CM)100

Total height (CM) 109

Safety Zone 18 m2