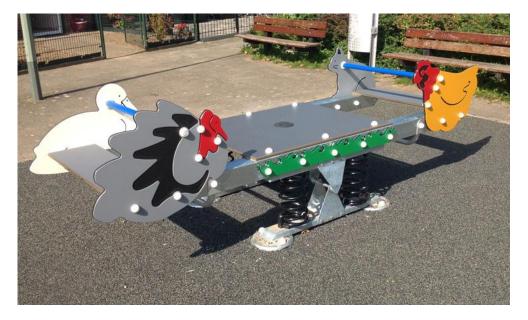

## **Fairytale Seesaw**

Take a ride with farm animals from the fairytale the Ugly Duckling by Hans Christian Andersen. A large number of players can find space to join the trip on this raft. Safely seated at both ends with hands and feet positioned on secure bars, the youngest will enjoy a good rocking. The more experienced player can sit, lie or stand on the center plate, from where they can influence the ride considerably. All involved players will have to cooperate, to find out how to make the ride a success for all. The soothing movement makes one want to sing and enjoy the rhythm.