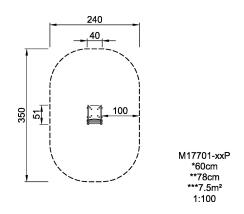

**Product Line** Themed Play

Category

THE SMART PLAYGROUND™

(Digital)

(Digital)

Age group 2 - 6

Max. fall height (CM)60

Total height (CM) 78

Safety Zone 7.5 m2

**ASTM** 

\* = Highest designated play surface. \*\* = Total height of product.

Weight/heaviest parts kg. Installation (Manpower) Persons

Concrete required NaN m3 Installation (Hours) Hours