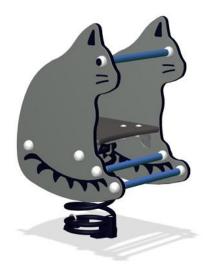

The cat from the fairytale the Ugly Duckling by Hans Christian Andersen just tantalises children. The cute cat invites the player for a ride, securing a safe position between the two side panels, from where the child can experiment with balance and movement.