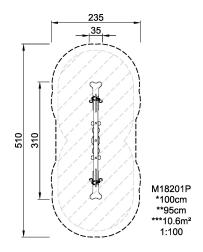

| <b>Product Line</b>      | Traditional Play |
|--------------------------|------------------|
| Category                 | Seesaws          |
| Age group                | 3 - 8            |
| Max. fall height (CM)100 |                  |
| Total height (CM)        | 95               |
| Safety Zone              | 10.6 m2          |

**ASTM** 

M18201P 1:100

\* = Highest designated play surface. \*\* = Total height of product.

Weight/heaviest partskg.Installation (Manpower)PersonsConcrete requiredNaN m3Installation (Hours)HoursFoundation amount/footingNaNExcavationNaN m3