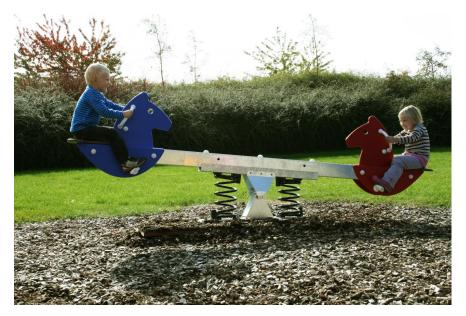

## **Horse Seesaw**

The Horse Seesaw offers a great ride in a safe position for two people. According to their mood or favorite color , the rider can choose the red or the blue horse. With eye contact over the top of the horses heads the riding partners can coordinate their shared ride.