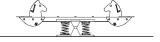

## **Horse Seesaw**

The Horse Seesaw offers a great ride in a safe position for two people. According to their mood or favorite color , the rider can choose the red or the blue horse. With eye contact over the top of the horses heads the riding partners can coordinate their shared ride.

| <b>Product Line</b>      | Traditional Play |
|--------------------------|------------------|
| Category                 | Seesaws          |
| Age group                | 3 - 8            |
| Max. fall height (CM)100 |                  |
| Total height (CM)        | 95               |
| Safety Zone              | 10.6 m2          |