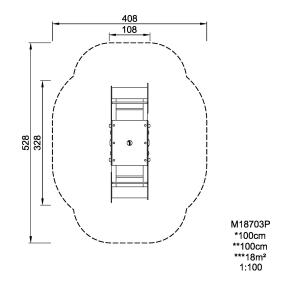

| <b>Product Line</b>      | Traditional Play |
|--------------------------|------------------|
| Category                 | Seesaws          |
| Age group                | 3 - 8            |
| Max. fall height (CM)100 |                  |
| Total height (CM)        | 100              |
| Safety Zone              | 18 m2            |