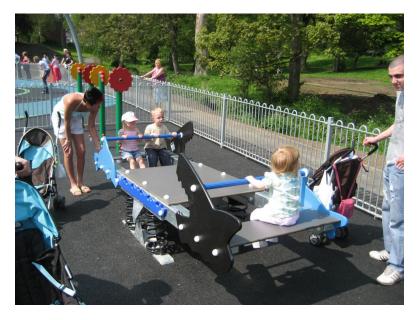

## **Ocean Seesaw**

Take a journey with dolphins and sharks. A large number of players can find space to join the trip on this raft. Safely seated at both ends with hands and feet positioned on secure bars, the youngest will enjoy a good rocking. The more experienced player can sit, lie or stand on the center plate, from where they can influence the ride considerably. All involved players will have to cooperate, to find out how to make the ride a success for all. The soothing movement makes one want to sing and enjoy the rhythm.