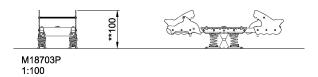

## **Ocean Seesaw**

Take a journey with dolphins and sharks. A large number of players can find space to join the trip on this raft. Safely seated at both ends with hands and feet positioned on secure bars, the youngest will enjoy a good rocking. The more experienced player can sit, lie or stand on the center plate, from where they can influence the ride considerably. All involved players will have to cooperate, to find out how to make the ride a success for all. The soothing movement makes one want to sing and enjoy the rhythm.

| <b>Product Line</b>      | Traditional Play |
|--------------------------|------------------|
| Category                 | Seesaws          |
| Age group                | 3 - 8            |
| Max. fall height (CM)100 |                  |
| Total height (CM)        | 100              |
| Safety Zone              | 18 m2            |