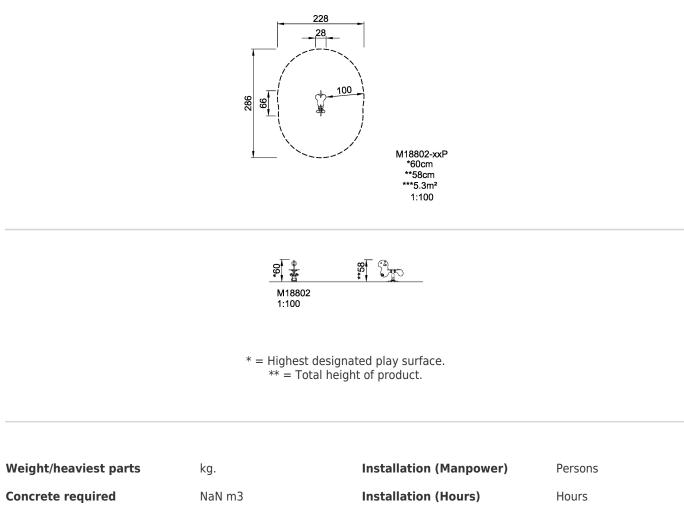

| Product Line            | Themed Play  |
|-------------------------|--------------|
| Category                | Toddler play |
| Age group               | 1 - 4        |
| Max. fall height (CM)60 |              |
| Total height (CM)       | 58           |
| Safety Zone             | 5.3 m2       |