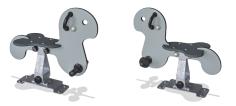

## M188 Little Duckling

Ergonomically the Duckling fits the youngest players who, by use of foot and hand support, can make the Duckling rock back and forth. Placed in groups of two or more facing each other, the Duckling will appeal to cooperation and interplay amongst the children, for children 18 months and older stimulating verbal interaction.