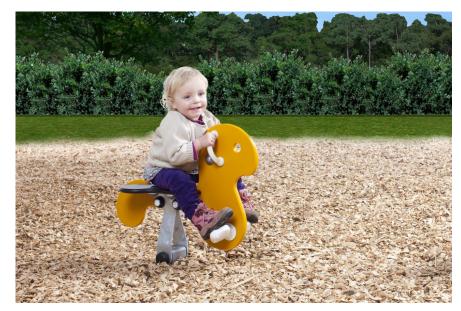

## M188 Little Duckling

Ergonomically the Duckling fits the youngest players who, by use of foot and hand support, can make the Duckling rock back and forth. Placed in groups of two or more facing each other, the Duckling will appeal to cooperation and interplay amongst the children, for children 18 months and older stimulating verbal interaction.

| Product Line            | Themed Play  |
|-------------------------|--------------|
| Category                | Toddler play |
| Age group               | 1 - 4        |
| Max. fall height (CM)60 |              |
| Total height (CM)       | 58           |
| Safety Zone             | 5.3 m2       |