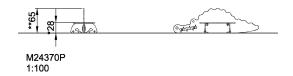

Product Line Traditional Play

Category Tables & benches

Age group 1 - 6

Max. fall height (CM)28

Total height (CM) 65

Safety Zone 15.2 m2

**ASTM** 

\* = Highest designated play surface. \*\* = Total height of product.