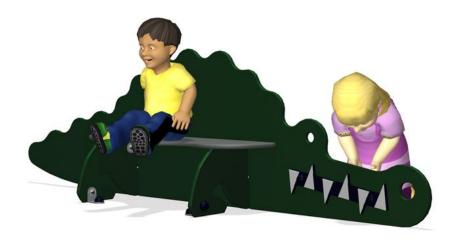

## **Crocodile Bench**

The Crocodile Bench is a little creature that looks a bit dangerous. But heading down the roaring river the Crocodile Bench is a good friend who looks after you. In the crocodile's mouth there is a manipulative play device.