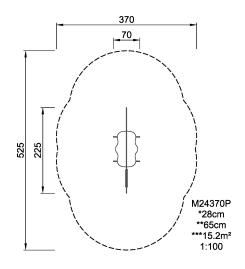

Product Line Traditional Play

Category Tables & benches

Age group 1 - 6

Max. fall height (CM)28

Total height (CM) 65

Safety Zone 15.2 m2

**ASTM** 

\* = Highest designated play surface. \*\* = Total height of product.