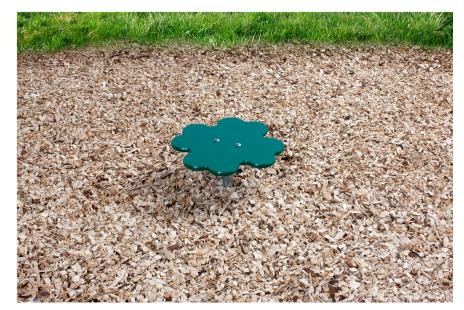

## M259 Lucky clover

This clover shaped seat easily holds two children seated or standing. When grouped the Lucky Clover seats stimulate one of the favourite toddler games observed in numerous reports: Jumping down from a low platform, preferably together with other toddlers and with a sound created for the occasion.