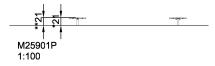

| Product Line            | Themed Play  |  |  |
|-------------------------|--------------|--|--|
| Category                | Toddler play |  |  |
| Age group               | 1 - 4        |  |  |
| Max. fall height (CM)21 |              |  |  |
| Total height (CM)       | 21           |  |  |
| Safety Zone             | 9.3 m2       |  |  |

\* = Highest designated play surface. \*\* = Total height of product.

| Weight/heaviest parts     | kg.    | Installation (Manpower) | Persons |
|---------------------------|--------|-------------------------|---------|
| Concrete required         | NaN m3 | Installation (Hours)    | Hours   |
| Foundation amount/footing | NaN    | Excavation              | NaN m3  |