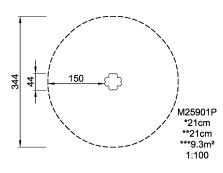

| Product Line            | Themed Play  |  |  |
|-------------------------|--------------|--|--|
| Category                | Toddler play |  |  |
| Age group               | 1 - 4        |  |  |
| Max. fall height (CM)21 |              |  |  |
| Total height (CM)       | 21           |  |  |
| Safety Zone             | 9.3 m2       |  |  |

\* = Highest designated play surface. \*\* = Total height of product.

| Weight/heaviest parts     | kg.    | Installation (Manpower) | Persons |
|---------------------------|--------|-------------------------|---------|
| Concrete required         | NaN m3 | Installation (Hours)    | Hours   |
| Foundation amount/footing | NaN    | Excavation              | NaN m3  |