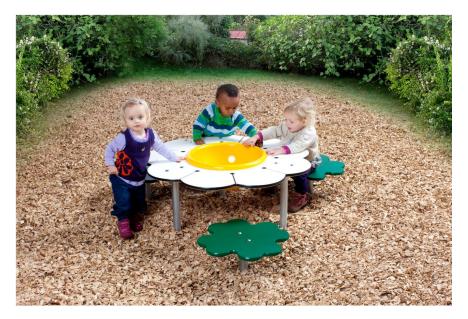

## **Daisy Desk with seats**

The table combination in this scene is ideal for individual and group activities, conversations and breaks in the playground. Also available with either a yellow plate, sand bowl or as a stand-alone desk.