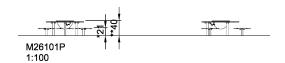

| <b>Product Line</b>     | Themed Play  |
|-------------------------|--------------|
| Category                | Toddler play |
| Age group               | 1 - 4        |
| Max. fall height (CM)21 |              |
| Total height (CM)       | 40           |
| Safety Zone             | 14.8 m2      |

**ASTM** 

\* = Highest designated play surface. \*\* = Total height of product.

Weight/heaviest parts kg. Installation (Manpower) Persons

Concrete required NaN m3 Installation (Hours) Hours

Foundation amount/footing NaN Excavation NaN m3