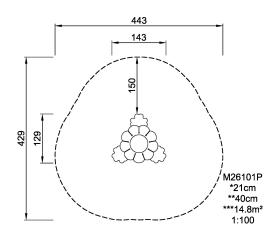

| <b>Product Line</b>     | Themed Play  |
|-------------------------|--------------|
| Category                | Toddler play |
| Age group               | 1 - 4        |
| Max. fall height (CM)21 |              |
| Total height (CM)       | 40           |
| Safety Zone             | 14.8 m2      |

**ASTM** 

\* = Highest designated play surface. \*\* = Total height of product.

Weight/heaviest parts kg. Installation (Manpower) Persons

Concrete required NaN m3 Installation (Hours) Hours

Foundation amount/footing NaN Excavation NaN m3