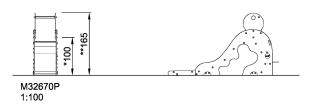

| Product Line             | Traditional Play |  |
|--------------------------|------------------|--|
| Category                 | Slides           |  |
| Age group                | 2 - 6            |  |
| Max. fall height (CM)100 |                  |  |
| Total height (CM)        | 165              |  |
| Safety Zone              | 15.8 m2          |  |