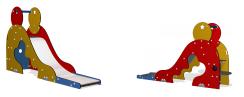

## M326 Aladdin's Cave

Aladdin's Cave features a set of good secure steps, a large platform, tall side panels and a long chute - which have all been designed with the youngest age group in mind. There is also a cave under the slide where the 40 thieves can hide the treasure!