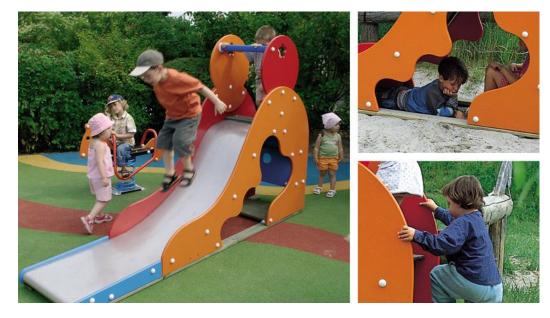

## M326 Aladdin's Cave

Aladdin's Cave features a set of good secure steps, a large platform, tall side panels and a long chute - which have all been designed with the youngest age group in mind. There is also a cave under the slide where the 40 thieves can hide the treasure!