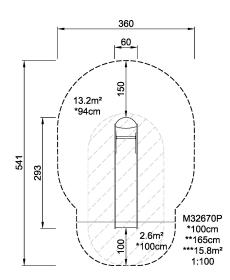

| Product Line             | Traditional Play |  |
|--------------------------|------------------|--|
| Category                 | Slides           |  |
| Age group                | 2 - 6            |  |
| Max. fall height (CM)100 |                  |  |
| Total height (CM)        | 165              |  |
| Safety Zone              | 15.8 m2          |  |