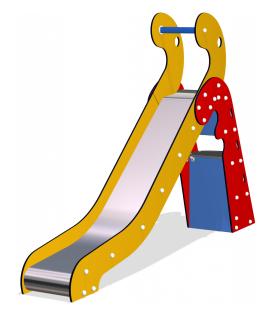

This is a slide for slightly older children who can experience that magical feeling in their stomachs as they rush down the slide chute. This KOMPAN item is almost 1.5 metres in height, which means that climbing up the steps poses a challenge in itself. However, this is not just for the brave and daring - the more careful youngsters will also feel confident playing on this slide, as it is equipped with wide steps, openings in the sides that act as handgrips, and tall side panels with handholds at the top.