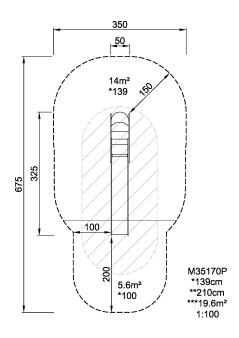

| Product Line             | Traditional Play |
|--------------------------|------------------|
| Category                 | Slides           |
| Age group                | 2 - 6            |
| Max. fall height (CM)139 |                  |
| Total height (CM)        | 210              |
| Safety Zone              | 19.6 m2          |

SUR-FACE

\* = Highest designated play surface. \*\* = Total height of product.

Weight/heaviest partskg.Installation (Manpower)PersonsConcrete requiredNaN m3Installation (Hours)HoursFoundation amount/footingNaNExcavationNaN m3