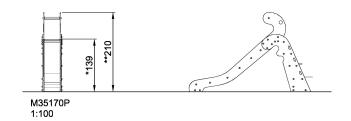

| Product Line             | Traditional Play |
|--------------------------|------------------|
| Category                 | Slides           |
| Age group                | 2 - 6            |
| Max. fall height (CM)139 |                  |
| Total height (CM)        | 210              |
| Safety Zone              | 19.6 m2          |

SUR-FACE

\* = Highest designated play surface. \*\* = Total height of product.

Weight/heaviest partskg.Installation (Manpower)PersonsConcrete requiredNaN m3Installation (Hours)HoursFoundation amount/footingNaNExcavationNaN m3