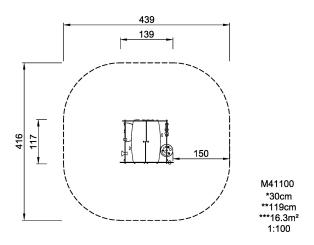

## **Toddler flower house**

The Flower House is a fun alternative to the traditional playhouse. The open design supports play both on the inside as well as the outside of the panels and thus open for use on both sides, adding to the number of children who can benefit from the play item.

| <b>Product Line</b>     | Themed Play  |
|-------------------------|--------------|
| Category                | Toddler play |
| Age group               | 1 - 6        |
| Max. fall height (CM)30 |              |
| Total height (CM)       | 119          |
| Safety Zone             | 16.3 m2      |