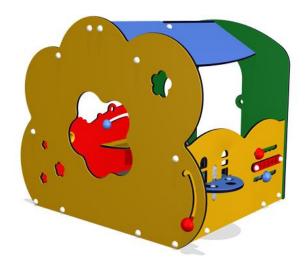

## **Toddler flower house**

The Flower House is a fun alternative to the traditional playhouse. The open design supports play both on the inside as well as the outside of the panels and thus open for use on both sides, adding to the number of children who can benefit from the play item.

| <b>Product Line</b>     | Themed Play  |
|-------------------------|--------------|
| Category                | Toddler play |
| Age group               | 1 - 6        |
| Max. fall height (CM)30 |              |
| Total height (CM)       | 119          |
| Safety Zone             | 16.3 m2      |