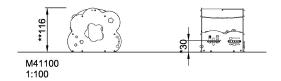

| <b>Product Line</b>     | Themed Play  |
|-------------------------|--------------|
| Category                | Toddler play |
| Age group               | 1 - 6        |
| Max. fall height (CM)30 |              |
| Total height (CM)       | 119          |
| Safety Zone             | 16.3 m2      |

**ASTM** 

\* = Highest designated play surface. \*\* = Total height of product.

Weight/heaviest partskg.Installation (Manpower)PersonsConcrete requiredNaN m3Installation (Hours)HoursFoundation amount/footingNaNExcavationNaN m3