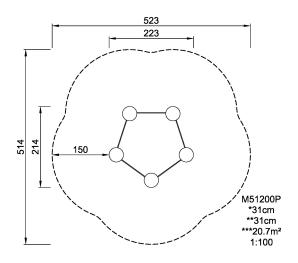

Product Line Traditional Play

Category Sand & water play

Age group 1 - 6

Max. fall height (CM) 31

Total height (CM) 31

Safety Zone 20.7 m2

SUR-FACE

**ASTM** 

\* = Highest designated play surface. \*\* = Total height of product.

Weight/heaviest partskg.Installation (Manpower)PersonsConcrete requiredNaN m3Installation (Hours)HoursFoundation amount/footingNaNExcavationNaN m3