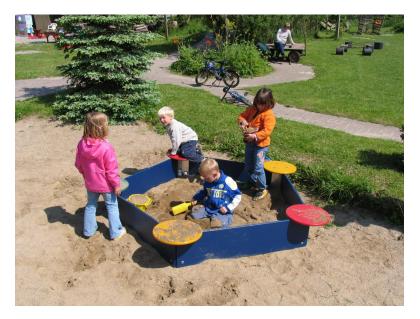

## Sandpit 5 edge

Who said that sandpits have to be square? This sandpit from KOMPAN is both original and inviting, containing many cosy corners and wide benches for sitting, balancing or making sandpies.

Product Line Traditional Play

Category Sand & water play

Age group 1 - 6

Max. fall height (CM) 31

Total height (CM) 31

Safety Zone 20.7 m2

SUR-FACE

**ASTM** 