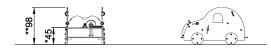

| Product Line            | Themed Play      |  |  |
|-------------------------|------------------|--|--|
| Category                | Vehicles & ships |  |  |
| Age group               | Age group 2 - 6  |  |  |
| Max. fall height (CM)45 |                  |  |  |
| Total height (CM)       | 98               |  |  |
| Safety Zone             | 17.3 m2          |  |  |

SUR-FACE

KOMPAN A/S. C. F. Tietgens Boulevard 32C DK-5220 Odense SØ Tel.: +45 63 62 12 50 info@KOMPAN.com | www.kompan.com

\* = Highest designated play surface. \*\* = Total height of product.

| Weight/heaviest parts     | kg.    | Installation (Manpower) | Persons |
|---------------------------|--------|-------------------------|---------|
| Concrete required         | NaN m3 | Installation (Hours)    | Hours   |
| Foundation amount/footing | NaN    | Excavation              | NaN m3  |