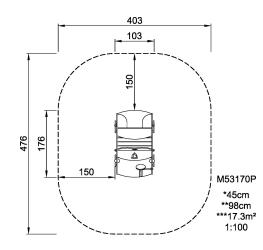

| Product Line            | Themed Play      |  |  |
|-------------------------|------------------|--|--|
| Category                | Vehicles & ships |  |  |
| Age group               | Age group 2 - 6  |  |  |
| Max. fall height (CM)45 |                  |  |  |
| Total height (CM)       | 98               |  |  |
| Safety Zone             | 17.3 m2          |  |  |

SUR-FACE

KOMPAN A/S. C. F. Tietgens Boulevard 32C DK-5220 Odense SØ Tel.: +45 63 62 12 50 info@KOMPAN.com | www.kompan.com

\* = Highest designated play surface. \*\* = Total height of product.

| Weight/heaviest parts     | kg.    | Installation (Manpower) | Persons |
|---------------------------|--------|-------------------------|---------|
| Concrete required         | NaN m3 | Installation (Hours)    | Hours   |
| Foundation amount/footing | NaN    | Excavation              | NaN m3  |