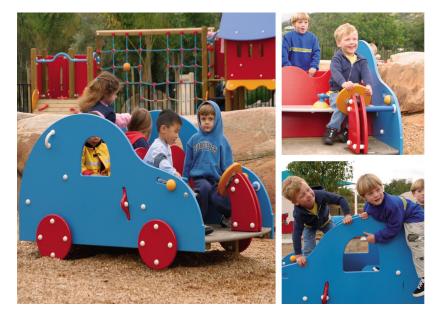

## M531 Mini Car

Where do you want to go? This friendly little car is spacious enough to hold six children. Perhaps a holiday trip, a journey to work or just visiting friends - whatever the destination, the Mini Car is ready to drive children anywhere they want to go. This little blue car is equipped with a steering wheel that makes an exciting sound when turned from side to side, and a gear stick, as well as movable indicator lights made of strong synthetic material.