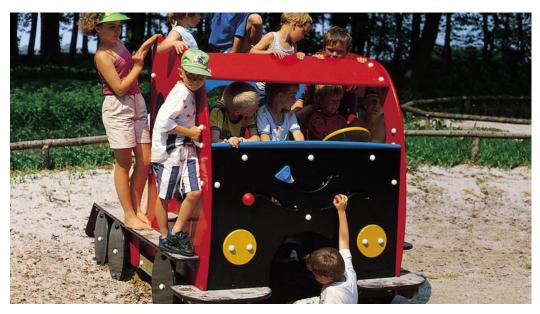

## M534 Truck

This impressive truck from KOMPAN most certainly deserves to be called king of the road, while whizzing along the highways and byways of the imagination. The cab is equipped with a steering wheel, gear stick and even a sleeping-berth for weary drivers. There is an extra steering wheel, a chimney, table and plenty of space on the body of this tough working vehicle for passengers and goods alike. And if the engine is giving problems, the mechanic can always jump down onto the running-board to make the necessary repairs.