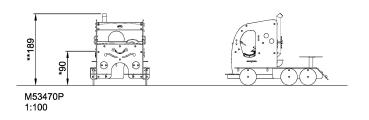

| Product Line            | Themed Play      |  |  |
|-------------------------|------------------|--|--|
| Category                | Vehicles & ships |  |  |
| Age group               | 2 - 6            |  |  |
| Max. fall height (CM)90 |                  |  |  |
|                         | 1,50             |  |  |
| Total height (CM)       | 189              |  |  |