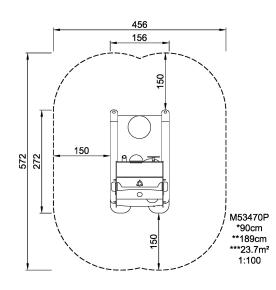

| Product Line            | Themed Play      |  |  |
|-------------------------|------------------|--|--|
| Category                | Vehicles & ships |  |  |
| Age group               | 2 - 6            |  |  |
| Max. fall height (CM)90 |                  |  |  |
|                         | 1,50             |  |  |
| Total height (CM)       | 189              |  |  |

SUR-

FACE

ASTM

\* = Highest designated play surface. \*\* = Total height of product.

| Weight/heaviest parts     | kg.    | Installation (Manpower) | Persons |
|---------------------------|--------|-------------------------|---------|
| Concrete required         | NaN m3 | Installation (Hours)    | Hours   |
| Foundation amount/footing | NaN    | Excavation              | NaN m3  |