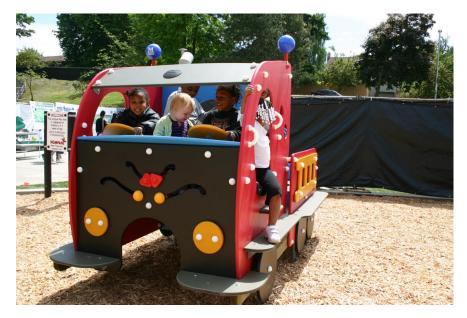

## **Fire Engine**

The shout of "fire! fire!" reaches the crew of the Fire Engine, and within minutes help is on its way. The Fire Engine is immediately manned with brave fire fighters, and the vehicle speeds along towards the fire with blue light flashing and sirens howling. There is room in the cab, on the running-board and in the Fire Engine for between 8 to 10 brave fire fighters. Additional features of movable knobs, handles, etc. offer endless hours of fun and excitement on this unforgettable play item from KOMPAN.