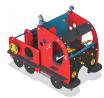

## **Fire Engine**

The shout of "fire! fire!" reaches the crew of the Fire Engine, and within minutes help is on its way. The Fire Engine is immediately manned with brave fire fighters, and the vehicle speeds along towards the fire with blue light flashing and sirens howling. There is room in the cab, on the running-board and in the Fire Engine for between 8 to 10 brave fire fighters. Additional features of movable knobs, handles, etc. offer endless hours of fun and excitement on this unforgettable play item from KOMPAN.