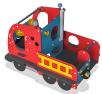

## **Fire Engine**

The shout of "fire! fire!" reaches the crew of the Fire Engine, and within minutes help is on its way. The Fire Engine is immediately manned with brave fire fighters, and the vehicle speeds along towards the fire with blue light flashing and sirens howling. There is room in the cab, on the running-board and in the Fire Engine for between 8 to 10 brave fire fighters. Additional features of movable knobs, handles, etc. offer endless hours of fun and excitement on this unforgettable play item from KOMPAN.