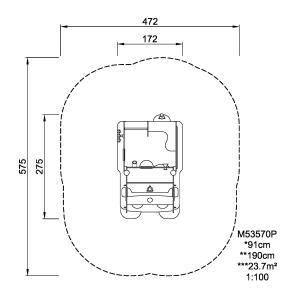

Product Line
Category
Vehicles & ships
Age group
2 - 6
Max. fall height (CM)91
Total height (CM)
190

**Safety Zone** 

**ASTM** 

23.7 m2

\* = Highest designated play surface. \*\* = Total height of product.