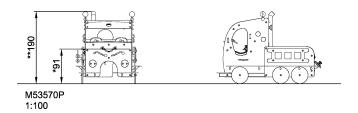

Product Line
Category
Vehicles & ships
Age group
2 - 6
Max. fall height (CM)91
Total height (CM)
190

**Safety Zone** 

**ASTM** 

23.7 m2

\* = Highest designated play surface. \*\* = Total height of product.